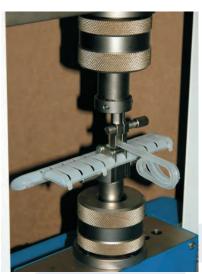

## **Custom fixtures**

The custom fixtures offered by REGMED for its Universal Testers PU-2 and PU-20 ensure reduction of test time and increase of test repeatability, combined with a safe and comfortable operation, no matter which product or test has to be done.

These customised fixtures are created based on customer's product and test specification.

They're always supplied with standard threaded connectors which ensure quick and easy exchange of devices.

Bottle opening