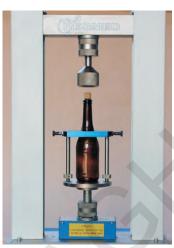

These customised fixtures are created based on customer's product and test specification.

They're always supplied with standard threaded connectors which ensure quick and easy exchange of devices.

Bottle opening