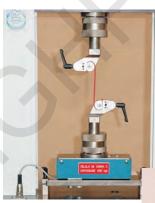

## **UNIVERSAL TESTER**



## **Custom fixtures**

The custom fixtures offered by REGMED for its Universal Testers PU-2 and PU-20 ensure reduction of test time and increase of test repeatability, combined with a safe and comfortable operation, no matter which product or test has to be done.

These customised fixtures are created based on customer's product and test specification.

They're always supplied with standard threaded connectors which ensure quick and easy exchange of devices.



Bottle opening



Rupture of wires



Peel opening force of cups and jars



"Page Pull





## LINE PC



Deflection of MDF boards



Deflection of plane cement boards



Deflection of paperboard angle plate



Container compression



Openning resistance of flip-top fitting



Extraction of plastic fitting



Compression of plastic bottles



Rupture of plastics packing



Special device for plastic pieces