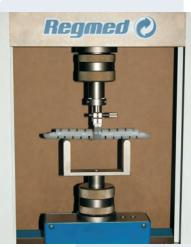

## **Custom fixtures**

The custom fixtures offered by REGMED for its Universal Testers PU-2 and PU-20 ensure reduction of test time and increase of test repeatability, combined with a safe and comfortable operation, no matter which product or test has to be done.

These customised fixtures are created based on customer's product and test specification.

They're always supplied with standard threaded connectors which ensure quick and easy exchange of devices.

Bottle opening