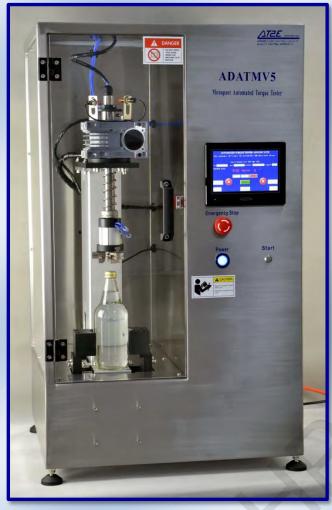

# **ADATMV5 - Monopost Automated Torque Tester**

### Technical specifications:

- Using by touch screen display
- Measures in opening and closing directions
- Measuring range: 00.00 to 99.00 Kgf.cm
- 6 measuring cycles: Torque closing / Reach position / Release + break / Release + break + over screw / Non-destructive test / Cork extraction test
- Units: Kgf.cm / N.m / Inch.lbs
- Rotating angle & speed adjustable under certain cycle
- Accuracy: ± 0.5 % of full scale
- 30 products memorization
- 10 thresholds (limits) option
- 10 operators memorization
- Configuration by protected password (administrator)
- Memorization up to 100 measures (transferable)
- Dynamic display: statistics / hour / date
- Display: product name / operator / batch N° / line N°
- 1 RS232 output and 1 printer output (software & printer)
- Language: English
- Delivered with calibration certificate COFRAC
- 110 / 230 V 50/60 Hz

#### Automated part:

- Safety door
- Automatic zero before restarting cycle
- Settable height of column for all samples
- Easy-fast selector for cycles
- Settable speed for opening and closing operations
- Customized cycles
- Special pneumatic chuck available
- Special multi format system for both bottle and preforms
- Dynamometric system

#### Mechanical specifications:

- Stainless steel Frame
- Choice of measuring chucks: Beverage / Cosmetic / Pharmacy
- Dimensions: 61x57x108 cm
- Weight: 94 kg