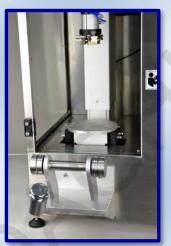

# **ADATMV5 - Monopost Automated Torque Tester**

#### Automated part:

- Safety door
- Automatic zero before restarting cycle
- Settable height of column for all samples
- Easy-fast selector for cycles
- Settable speed for opening and closing operations
- Customized cycles
- Special pneumatic chuck available
- Special multi format system for both bottle and preforms
- Dynamometric system

#### Mechanical specifications:

- Stainless steel Frame
- Choice of measuring chucks: Beverage / Cosmetic / Pharmacy
- Dimensions: 61x57x108 cm
- Weight: 94 kg