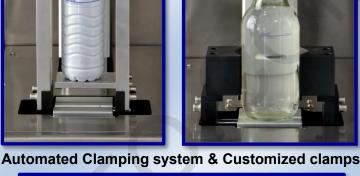

#### Automated part:

- Safety door
- Automatic zero before restarting cycle
- Settable height of column for all samples
- Easy-fast selector for cycles
- Settable speed for opening and closing operations
- Customized cycles
- Special pneumatic chuck available
- Special multi format system for both bottle and preforms
- Dynamometric system