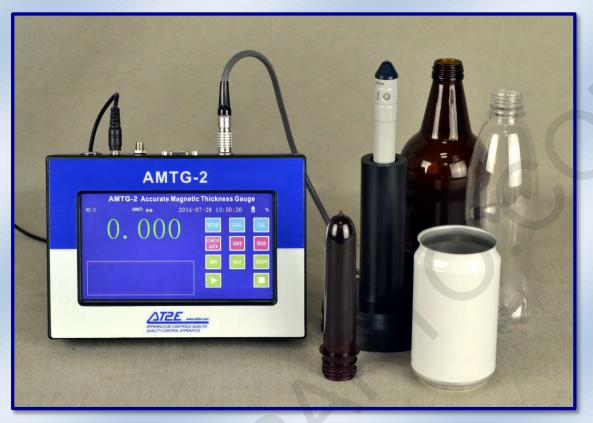

## **AMTG-2** Accurate Magnetic Thickness Gauge

The "AMTG-2" is a portable feeler gauge. It is used to measure the thickness of non-magnetic materials, such as plastic, glass, ceramic, aluminum, titanium, copper etc... The accuracy of the measurement is not affected by the shape of the samples.

It's designed by basing on the method of the Hall Effect. Simple and rapid measure as below:

- Place the steel ball on one side of the sample and the probe on the opposite side
- Move the sample and let the probe to be the tested position

DAGHIGH PARTO

- The steel ball will be drawn by the probe automatically
- The Hall Effect sensor on the probe measures the distance between the probe tip and the steel ball

071-999WV71F

For - BEVERAGE & FOOD / COSMETIC / PHARMACEUTICALS / CHEMISTRY / METROLOGY