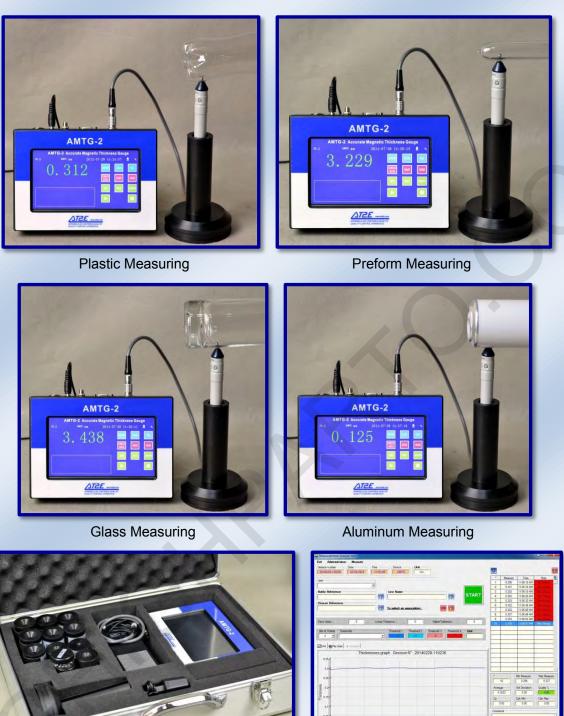

## **Standard configuration:**

- Standard probe with cable and stand
- Using manual
- Charger
- Steel balls\* and supports
- \* Steel balls included: 1.59 / 3.18 / 4.76 mm
- \* Calibration blocks included: 0.23 / 0.5 / 1 / 2 / 3 / 4 / 5 mm (Custom-made thickness of block is available)

Foot switch

- Portable case
- Calibration blocks\*

شرکت دقیق پرتو تامین کننده تجهیزات آزمایشگاهی و کنترل کیفی ۲۱۴ ۹۳۷۲۱۴ ۹۳ ۶۹–۲۱ ه

"QualiMesure" Software (Optional)