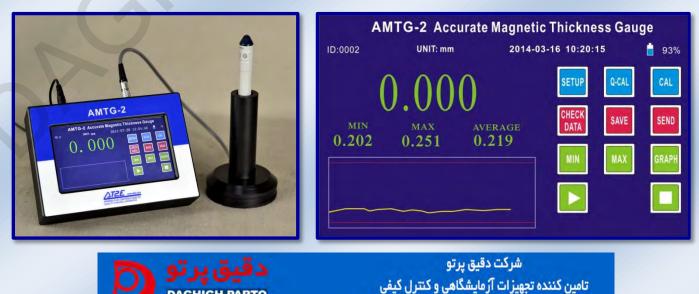

## Advantages:

- Non-destructive measure
- High resolution 7" touching screen
- Dynamic display: measuring value / graph / date / hour / battery life
- Full aluminum frame
- Fast and accurate measurement of the thickness
- Achieving accurate thickness measurement in corners, small radius and some irregular shape.
- Display real-time measurement value
- Max. and Min. mode: Automatic capture of the maximum or minimum value
- Value difference function: Display the value difference between preset value and actual measured value
- "CYCLE" function: Record the Max, Min, Average value & Graph during a predefined time. "Delayed start & Auto-stop" function frees the hands of operator and it's convenient for large-size sample measuring.
- Alarm function: Programmable, warns the high or low preset value by sound or visual indication
- Password function enables the safety of the calibration data and measuring data.
- Can store 9999 measurement data

## **Technical characteristics:**

- Measure mode: Normal / High accuracy
- Display mode: Real-time / Minimum or Maximum
- Resolution: 0.01 mm or 0.001 mm (0.001" or 0.0001")
- Display: TFT screen displays the real time reading, minimum reading, alarm status and data info
- Outputs: RS-232
- Calibration: Multi-point calibration (up to 13 points)
- Power : DC 8.4V
- Battery: Rechargeable lithium battery. Full loaded working time without charging is approx 2-3 hours.
- Units: mm / Inch
- Language: English
- Dimensions: 210 x 150 x 65 mm
- Net weight: 2 kg (Package weight: 5 kg)
- Measure range and accuracy (Custom made for range 0-8 mm)