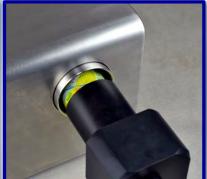

It can apply a speed of 1450 rev/min which enables the use of this saw on very simple cutting surfaces.

With ANSS, a clear seam section will be obtained which is very necessary and important for a reliable double seam inspection.