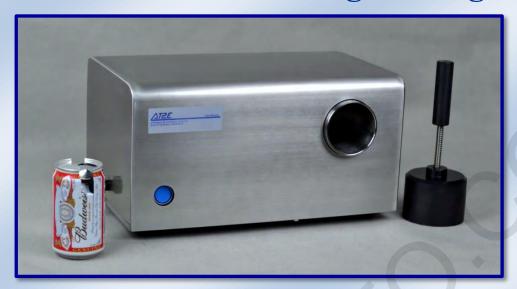

## **ANSS - Antinoise Seaming Cutting Saw**

The Antinoise Seaming Cutting Saw is a saw with a noise resistant design and a double blade for double seaming inspections. It has been specially designed for 2-pcs can and 3-pcs can (65 mm diameter or less).

## Technical specifications:

• Sample range: 2-pcs and 3-pcs can with diameter up to 65 mm

• Blade dimension: 80x22x0.5 mm (160 teeth)

Motor speed: approx 1450 rev/min

Working voltage: 220 V (others by request)

Dimension: 39x24x20 cm

· Net weight: 15 kg