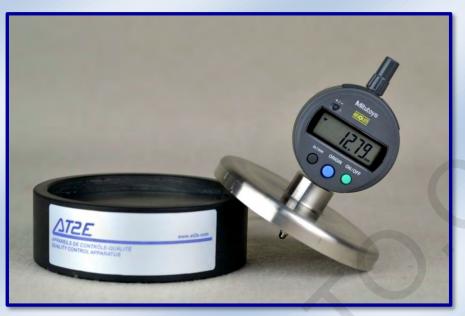

## **BCG - Base Clearance Gauge**

Supply with Zero-setting base

The BCG - Base Clearance Gauge is specifically designed for measuring the dome height in the bottom of PET containers. The Base Clearance Gauge adopted with a high accuracy Mitutoyo digital indicator with built-in port for serial communications. The ultra-flat measurement base ensures the high accuracy of measuring.

## Technical specifications:

- Sample range: Up to 120mm diameter PET bottle
- Measuring range: 0-10 mm
- Resolution: 0.01 mm
- Overall size: <u>125mm in diameter × 140mm in height (Including calibration base)</u>