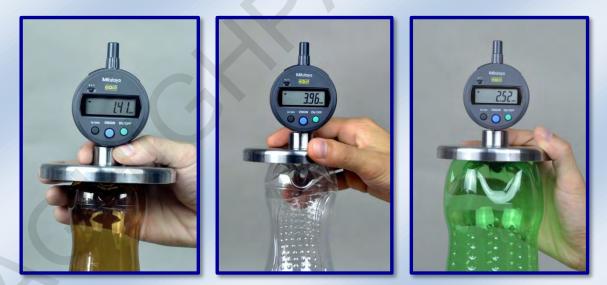

Applicable for various sizes of bottles

## Feature:

- Reliable and simple to use
- Ideal for on-site measurements near the blowing line.