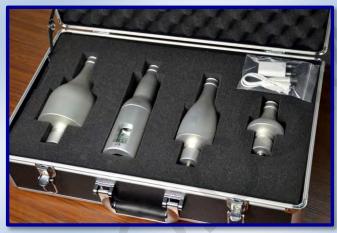

BT ETA TORQUE Pack Single sensor for different bottle format replacing

**BE ETA Measure software** 

شرکت دقیق پرتو تامین کننده تجهیزات آرمایشگاهی و کنترل کیفی ۶۶۹۳۷۲۱۴ م

- Designed on customers' sample drawings
- Built-in battery 3H
- Dimensions: Customized
- Size range: Minimum diameter 35 mm / Minimum height 60mm
- Weight: 1-2 kg

شرکت دقیق پرتو تامین کننده تجهیز ات آرمایشگاهی و کنترل کیفی ۶۶۹۳۷۲۱۴ ه ۲۰