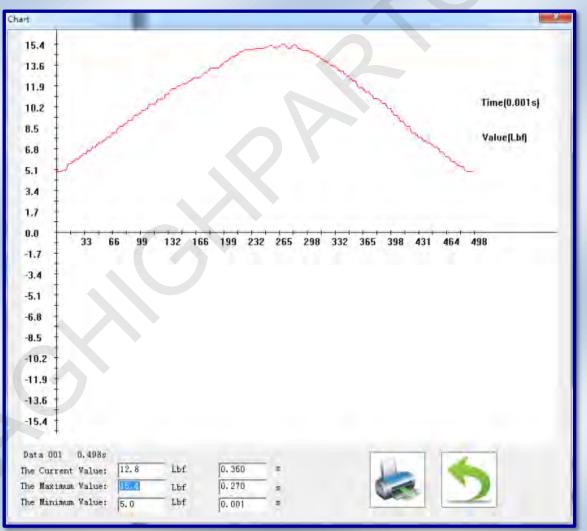

### Feature of software:

- Transfer the data from device to software
- Review the saved data
- Create and view the graph
- Export as data report and graph report
- Export as an Excel file
- Language option: French / English / Chinese