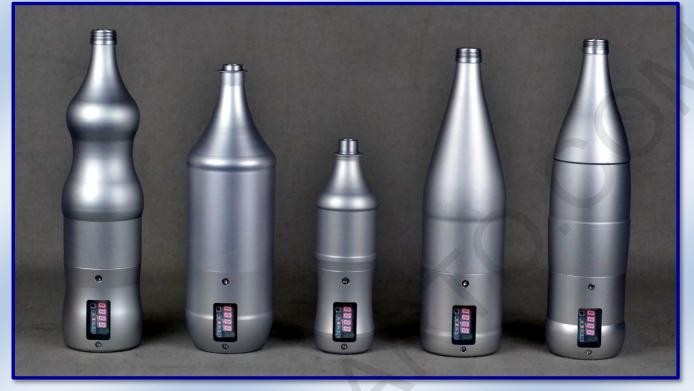

# **BT ETA TORQUE - Dynamometric Torque Bottle** DESIGNED TO BE INSTALLED UNDER CAPPING HEADS

AT2E's BT ETA TORQUE is built in with special mechanism permitting to avoid top load influence on measurement. It's also built in a high speed electronic reading of measurements. Device can be custom-made according to different bottle or can profile. Using with our BT ETA Measure software, it's very convenient for users to save, manage and analyse the data.

- Designed on customers' sample drawings
- Built-in battery 3H
- Dimensions: Customized
- Size range: Minimum diameter 35 mm / Minimum height 60mm
- Weight: 1-2 kg

شرکت دقیق پرتو تامین کننده تجهیز ات آرمایشگاهی و کنترل کیفی ۶۶۹۳۷۲۱۴ ه ۲۰

### <u>Using:</u>

- Ready to be installed on line after filling machine
- Enables to control capping heads in real conditions (speed and top load)
- No more dismantling
- Interchangeable formats