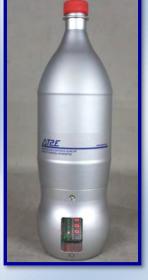

# **BT ETA TORQUE - Dynamometric Torque Bottle** DESIGNED TO BE INSTALLED UNDER CAPPING HEADS

AT2E's BT ETA TORQUE is built in with special mechanism permitting to avoid top load influence on measurement. It's also built in a high speed electronic reading of measurements. Device can be custom-made according to different bottle or can profile. Using with our BT ETA Measure software, it's very convenient for users to save, manage and analyse the data.