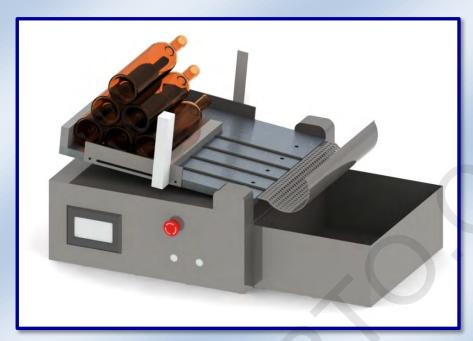

## **BTT-1 Bottle Tilt Tester**

Bottle Tilt Tester is a standard equipment to measure and evaluate the bottles resistance to tilt Mainly used by glass, beverages, pharmaceutical, cosmetic industries.

BTT-1 is friendly use with is touch screen control to start test, adjust tilt angle, and speed.

BTT-1 automatically detects falls during test. It's equipped with non-contact visual sensors.

Breaking parts, liquid and bottles drawer built-in.

## **Specifications:**

- Stainless steel frame
- Control and setting by touch screen
- Tilt angle adjustable
- Tilt speed adjustable
- Adjustable bar to install up to 10 bottles
- Falls automatic detection
- Recuperation drawer
- Liquid compatible
- 220/110 V 50-60Hz
- CE marked