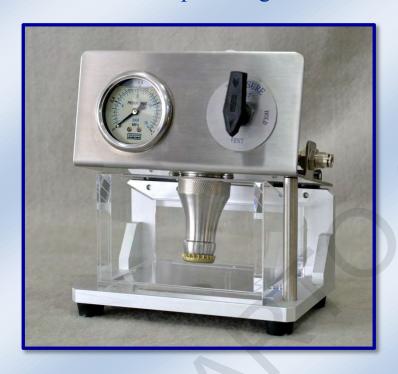

## **CCLT Crown Cap Leak Tester**

- Crown Cap Sealing Tester

Used for testing the air-tightness of the crown cap. Stainless steel design ensures the durability of the tester during test.

Cap the crown cap on the neck of the bottle mold, plunge the cap in the water tank, then increase the internal pressure and observe if there are air bubbles coming out, so that to test the air tightness of the caps.

Widely used in breweries, beverages and caps manufacturing industries.

## **Technical specifications:**

• Pressure range: Up to 12 bar (174PSI)

• Pressure source: N<sub>2</sub>, CO<sub>2</sub> or compressed air

Sample type: Crown cap

Dimension: 250 x 200 x 300 mm

Net weight: 4 kg