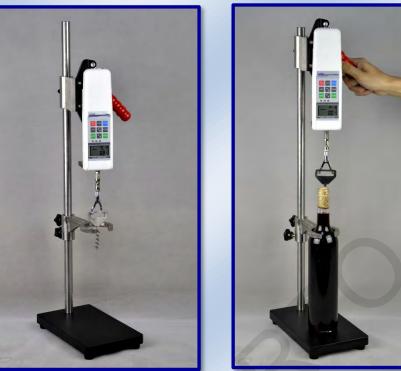

## **CET-1 Cork Extraction Tester**

CET-1 Cork Extraction Tester is a force test system. It has been designed for wine producer and cork manufacturing industries. Easy to use, it allows to measure cork extraction or insertion and permits to improve the cork products and assembly/sealing process.

CET-1 ensures a repeatedly and accurate measure to check the push-in or pull-off force necessary to insert or extract the cork from bottles.

This is a standard test to ensure the Cork manufacturer or wine produce to let the end consumer open easily the bottle.

## **Operating:**

Insert the corkscrew into the cork. Install the bottle into the adapted support. Hook the extractor into the corkscrew. Apply a linear tensile action to the cork. Release the cork from the bottle, while the bottle is hold firmly. Maximum pull out/ push in force displays on the force gauge.