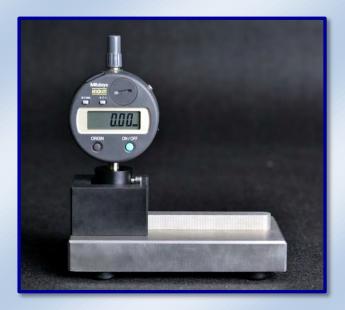

## **CG-D** Countersink Gauge

**Equipped with zeroization base** 

Measuring

CG-D Countersink Gauge is a digital gauge for measuring countersink depth of can and end. For fast and easy measurement, the zeroization base is equipped.