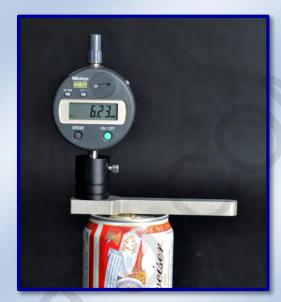

## **CG-D** Countersink Gauge

**Equipped with zeroization base** 

Measuring

CG-D Countersink Gauge is a digital gauge for measuring countersink depth of can and end. For fast and easy measurement, the zeroization base is equipped.