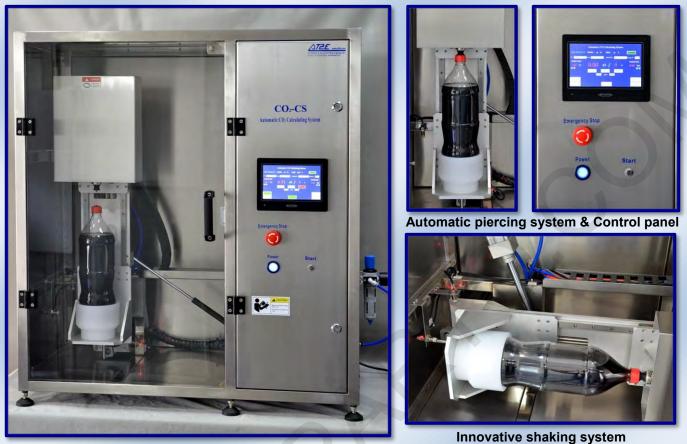

## **CO<sub>2</sub>-CS** Automatic CO<sub>2</sub> Calculating System

 $CO_2$ -CS Automatic  $CO_2$  Calculating System is an innovative and full automatic  $CO_2$  content calculating system which is newly developed by AT2E. With the innovative shaking system and design, it will be safer for operator. Integrate touching screen design offers a user friendly operating process and abundant measuring information.

## Features:

- Full automatic system easy to get the CO<sub>2</sub> content only by putting the sample into the system and the whole process including puncture, sealing, shaking, displaying and venting will be carried out automatically.
- Stainless steel design which is more durable and steady when testing.
- Innovative shaking method Allow the shaking of sample and the CO<sub>2</sub> evolution to be more complete. Thus, the measure result will be more accurate. Meanwhile, with the innovative design, it avoids any mechanical maintenance problems which may occur on typical rotary shaker.
- Safety design the whole shaking process is carried out inside the chamber which may avoid the potential danger to operator.
- PLC & Touch screen is equipped which enable the more accurate measure and customized measure request. Shaking time and shaking speed can be set according to operator's demand.
- Abundant information operator, product name, batch number and sample number can be edited and saved with the system.
- 2 formulas for alcohol drink and soft drink, 2 different CO<sub>2</sub> calculating formulas could be selected as per demand.
- Threshold display results which are higher and lower than the standard will be displayed.
- SPC connected is available.
- Easy clean for leftover drink in shaking system.