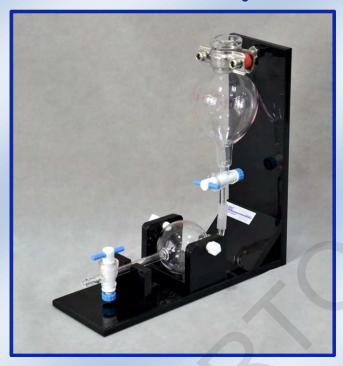

## CO<sub>2</sub>-P CO<sub>2</sub> Purity Tester

The CO<sub>2</sub>-P CO<sub>2</sub> Purity Tester is a special instrument which is for calculating the purity of CO<sub>2</sub>. The principle is based on absorption burette to measure the impurities (O<sub>2</sub> and N<sub>2</sub> e.g.) of CO<sub>2</sub> in a mixture of gases.

The CO<sub>2</sub>-P CO<sub>2</sub> Purity Tester is widely used in breweries, the laboratory measurement of CO<sub>2</sub> recycling and purchasing.

## Technical specifications:

Measurement range: 99.0~99.999% v/v CO2

Accuracy:

99.00%~99.75%: 0.05 % v/v99.80%~99.97%: 0.01 % v/v

- 99.980%~99.999%: 0.001 % v/v

Volume: 105ml KOH (NaOH)

Dimensions: 250mm×250mm×80mm