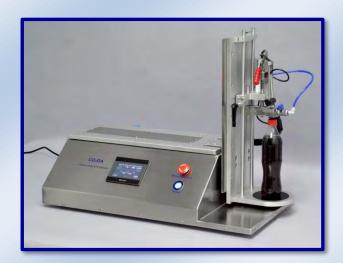

# CO<sub>2</sub>DA - Automatic Shaker & CO<sub>2</sub> Calculator

AT2E CO<sub>2</sub>DA - Automatic Shaker & CO<sub>2</sub> Calculator is a special instrument which is for calculating the carbon dioxide content in the filled drink in glass/PET bottles and cans. The simple operation which also guarantees high reproducibility makes it become a significant equipment of quality control in the beverage industry.

## **Operation:**

- · Place the sample drink
- Piercing the sample
- Press the start button to test
- Obtain the carbon dioxide content after shaking

**Control panel** 

#### Features:

- Instead of manual shaking, motor shaking guarantees high reproducibility
- Stainless steel design
- High resolution touch screen with user-friendly interface
- Settable shaking speed and time
- High accuracy
- Calculate the CO<sub>2</sub> content automatically and rapidly
- Good repeatability
- Simple and easy piercing & operation
- Applicable for most of the glass bottle, PET bottle and can