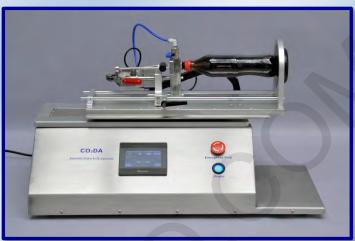

# CO<sub>2</sub>DA - Automatic Shaker & CO<sub>2</sub> Calculator

AT2E CO<sub>2</sub>DA - Automatic Shaker & CO<sub>2</sub> Calculator is a special instrument which is for calculating the carbon dioxide content in the filled drink in glass/PET bottles and cans. The simple operation which also guarantees high reproducibility makes it become a significant equipment of quality control in the beverage industry.

## **Operation:**

- · Place the sample drink
- Piercing the sample
- Press the start button to test
- Obtain the carbon dioxide content after shaking

**Control panel** 

#### Features:

- Instead of manual shaking, motor shaking guarantees high reproducibility
- Stainless steel design
- High resolution touch screen with user-friendly interface
- Settable shaking speed and time
- High accuracy
- Calculate the CO<sub>2</sub> content automatically and rapidly
- Good repeatability
- Simple and easy piercing & operation
- Applicable for most of the glass bottle, PET bottle and can