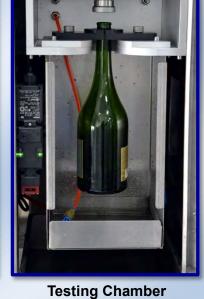

# **GBBT-1** Glass Bottle Burst Tester

(Explosion tester for glass bottles)

**Testing interface** 

Cycle setting interface

The GBBT-1 is an instrument for testing the internal pressure resistance of glass containers. It has been widely used by the glass container manufacturers and users. As a standard testing instrument for the glass container industry, it offers an important technical reference to the manufacturers for maintaining or improving the product quality and performance.