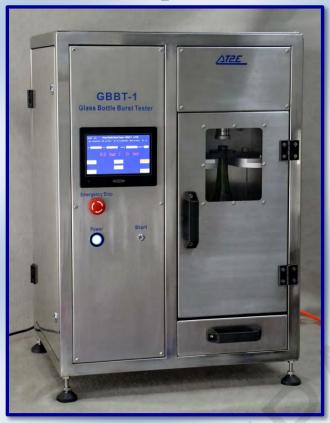

# **GBBT-1** Glass Bottle Burst Tester

(Explosion tester for glass bottles)

**Testing interface** 

Cycle setting interface

The GBBT-1 is an instrument for testing the internal pressure resistance of glass containers. It has been widely used by the glass container manufacturers and users. As a standard testing instrument for the glass container industry, it offers an important technical reference to the manufacturers for maintaining or improving the product quality and performance.

#### **Characteristics:**

- PLC integrated & Touch screen control
- User defined test cycle (up to 4 steps of pressure and holding time) satisfies different test request
- Automatic clamping and filling system
- Easy operation
- Easy sample installing, with auto clamping and water filling system
- Linear pressurization
- Can store 10 operators and 30 products
- User defines the product lot number and sequence number
- Review the real-time testing curve
- Stainless steel design ensures the durability of tester
- Advanced safe door design ensures the safety of operator during a test.
- Special trash bin design makes the glass trash collection easily.
- RS232 output
- Can be connected to either printer or software

### **Technical specifications:**

Measuring range: 0-57 bar (each station)

Resolution: 0.1 bar

Sample range: by order

Power: 115 V / 230 V, 50-60Hz

Dimension: 620 (L) × 570 (W) × 820 (H) mm

Net weight: 70 kg