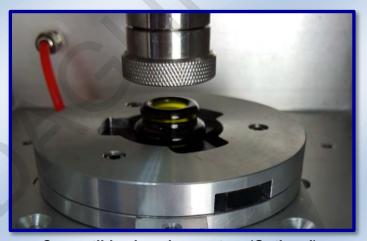

Designed for easy operation and maintenance, comply with the testing standard of ISO 7458:2004.

The pressure test of containers is made up to a predefined pressure point (trial test) or until destruction.