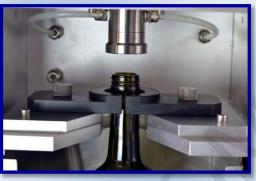

#### **Characteristics:**

- PLC integrated & Touch screen control
- User defined test cycle (up to 4 steps of pressure and holding time) satisfies different test request
- Automatic clamping and filling system
- Easy operation
- Easy sample installing, with auto clamping and water filling system
- Linear pressurization
- Can store 10 operators and 30 products
- User defines the product lot number and sequence number
- Review the real-time testing curve
- Stainless steel design ensures the durability of tester
- Advanced safe door design ensures the safety of operator during a test.
- Special trash bin design makes the glass trash collection easily.
- RS232 output
- Can be connected to either printer or software