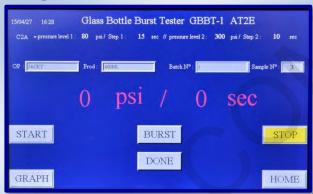

# **GBBT-1** Glass Bottle Burst Tester

(Explosion tester for glass bottles)

**Testing interface** 

Cycle setting interface

The GBBT-1 is an instrument for testing the internal pressure resistance of glass containers. It has been widely used by the glass container manufacturers and users. As a standard testing instrument for the glass container industry, it offers an important technical reference to the manufacturers for maintaining or improving the product quality and performance.

#### **Characteristics:**

- PLC integrated & Touch screen control
- User defined test cycle (up to 4 steps of pressure and holding time) satisfies different test request
- Automatic clamping and filling system
- Easy operation
- Easy sample installing, with auto clamping and water filling system
- Linear pressurization
- Can store 10 operators and 30 products
- User defines the product lot number and sequence number
- Review the real-time testing curve
- Stainless steel design ensures the durability of tester
- Advanced safe door design ensures the safety of operator during a test.
- Special trash bin design makes the glass trash collection easily.
- RS232 output
- Can be connected to either printer or software