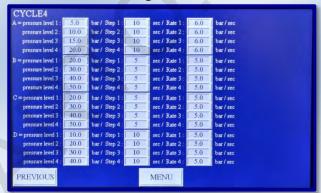

#### **Characteristics:**

- PLC integrated & Touch screen control
- User defined test cycle (up to 4 steps of pressure and holding time) satisfies different test request
- Automatic clamping and filling system
- Easy operation
- Easy sample installing, with auto clamping and water filling system
- Linear pressurization
- Can store 10 operators and 30 products
- User defines the product lot number and sequence number
- Review the real-time testing curve
- Stainless steel design ensures the durability of tester
- Advanced safe door design ensures the safety of operator during a test.
- Special trash bin design makes the glass trash collection easily.
- RS232 output
- Can be connected to either printer or software

#### For - BEVERAGE & FOOD / COSMETIC / PHARMACEUTICALS / CHEMISTRY / METROLOGY

Auto filling & clamping system

Trash bin design with silencing sifter

**Multi-Testing Cycles** 