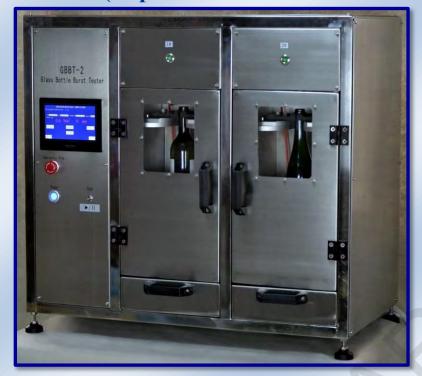

## **GBBT-2 Glass Bottle Burst Tester**

(Explosion Tester for Glass Bottle - Dual Stations)

Cycle setting screen

The GBBT-2 is an instrument for testing the internal pressure resistance of glass containers. It has been widely used by the glass container manufacturers and users. As a standard testing instrument for the glass container industry, it offers an important technical reference to the manufacturers for maintaining or improving the product quality and performance.

Designed for easy operation and maintenance, comply with the testing standard of ISO 7458:2004.

The pressure test of containers is made up to a predefined pressure point (trial test) or until destruction.

#### **Characteristics:**

- Dual station which is more efficient and convenient for uninterrupted test
- PLC integrated & Touch screen control
- User defined test cycle (up to 4 steps of pressure and holding time) satisfies different test request
- Automatic clamping and filling system
- Easy operation
- Easy sample installing, with auto clamping and water filling system
- Linear pressurization
- Can store 10 operators and 30 products
- User define the product lot number and sequence number
- Reviews the real-time testing curve
- Stainless steel design ensures the durability of tester
- Advanced safe door design ensures the safety of operator during a test.
- Special trash bin design makes the glass trash collection easily.
- RS232 output
- Can be connected to either printer or software