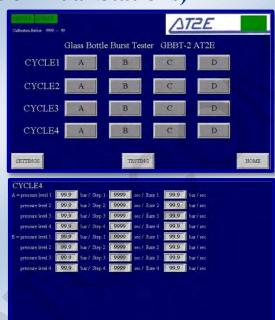

## **GBBT-2 Glass Bottle Burst Tester**

(Explosion Tester for Glass Bottle - Dual Stations)

Cycle setting screen

The GBBT-2 is an instrument for testing the internal pressure resistance of glass containers. It has been widely used by the glass container manufacturers and users. As a standard testing instrument for the glass container industry, it offers an important technical reference to the manufacturers for maintaining or improving the product quality and performance.

#### **Characteristics:**

- Dual station which is more efficient and convenient for uninterrupted test
- PLC integrated & Touch screen control
- User defined test cycle (up to 4 steps of pressure and holding time) satisfies different test request
- Automatic clamping and filling system
- Easy operation
- Easy sample installing, with auto clamping and water filling system
- Linear pressurization
- Can store 10 operators and 30 products
- User define the product lot number and sequence number
- Reviews the real-time testing curve
- Stainless steel design ensures the durability of tester
- Advanced safe door design ensures the safety of operator during a test.
- Special trash bin design makes the glass trash collection easily.
- RS232 output
- Can be connected to either printer or software