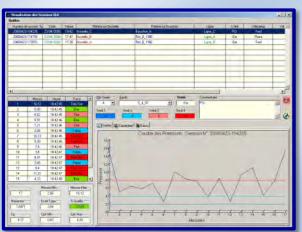

#### **Characteristics:**

- Dual station which is more efficient and convenient for uninterrupted test
- PLC integrated & Touch screen control
- User defined test cycle (up to 4 steps of pressure and holding time) satisfies different test request
- Automatic clamping and filling system
- Easy operation
- Easy sample installing, with auto clamping and water filling system
- Linear pressurization
- Can store 10 operators and 30 products
- User define the product lot number and sequence number
- Reviews the real-time testing curve
- Stainless steel design ensures the durability of tester
- Advanced safe door design ensures the safety of operator during a test.
- Special trash bin design makes the glass trash collection easily.
- RS232 output
- Can be connected to either printer or software

#### **Optional parts:**

- Compatible clamping system
- Professional Software for GBBT-2

**Compatible clamping system (Optional)** 

Professional Software for GBBT-2 (Optional)

شرکت دقیق پرتو تامین کننده تجهیزات آزمایشگاهی و کنترل کیفی ۲۱-۹۶۹۳۷۲۱۴