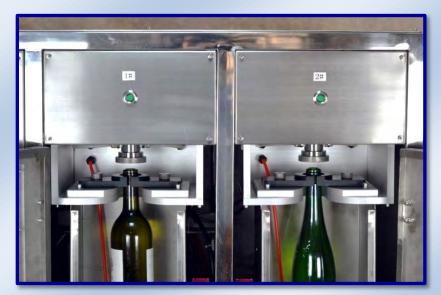

#### **Characteristics:**

- Dual station which is more efficient and convenient for uninterrupted test
- PLC integrated & Touch screen control
- User defined test cycle (up to 4 steps of pressure and holding time) satisfies different test request
- Automatic clamping and filling system
- Easy operation
- Easy sample installing, with auto clamping and water filling system
- Linear pressurization
- Can store 10 operators and 30 products
- User define the product lot number and sequence number
- Reviews the real-time testing curve
- Stainless steel design ensures the durability of tester
- Advanced safe door design ensures the safety of operator during a test.
- Special trash bin design makes the glass trash collection easily.
- RS232 output
- Can be connected to either printer or software

#### For - BEVERAGE & FOOD / COSMETIC / PHARMACEUTICALS / CHEMISTRY / METROLOGY

Efficient dual station design

Auto filling & clamping system

Trash bin design with silencing sifter