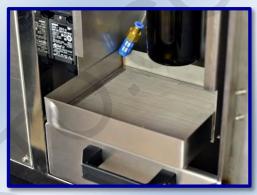

#### **Characteristics:**

- Dual station which is more efficient and convenient for uninterrupted test
- PLC integrated & Touch screen control
- User defined test cycle (up to 4 steps of pressure and holding time) satisfies different test request
- Automatic clamping and filling system
- Easy operation
- Easy sample installing, with auto clamping and water filling system
- Linear pressurization
- Can store 10 operators and 30 products
- User define the product lot number and sequence number
- Reviews the real-time testing curve
- Stainless steel design ensures the durability of tester
- Advanced safe door design ensures the safety of operator during a test.
- Special trash bin design makes the glass trash collection easily.
- RS232 output
- Can be connected to either printer or software

#### For - BEVERAGE & FOOD / COSMETIC / PHARMACEUTICALS / CHEMISTRY / METROLOGY

Efficient dual station design

Auto filling & clamping system

Trash bin design with silencing sifter