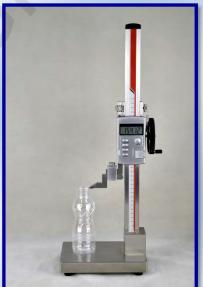

## **Optional parts:**

Measuring range: 0 - 600 mm

Calibration block (Length by order)

**PET Bottle Measuring** 

**Glass Bottle Measuring** 