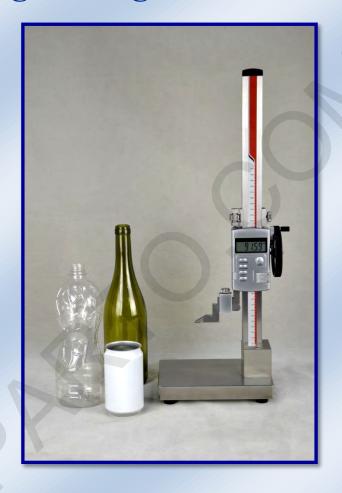

## **HG-1 Height Gauge**

HG-1 Height Gauge which is equipped with a measuring platform can be used to measure the height of bottle, can and other packaging.

The gauge can be connected to AT2E "SeamCheck" software or SPC system via the adapter and cable.

## **Technical specifications:**

• Measuring range: 0 - 300 mm

Resolution: 0.01 mmAccuracy: + 0.02 mm

• Overall size: 200(L) x 150(W) x 495(H) mm

• Net weight: 5.4 kg