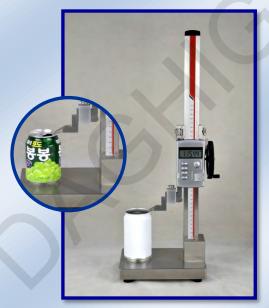

## **HG-1 Height Gauge**

HG-1 Height Gauge which is equipped with a measuring platform can be used to measure the height of bottle, can and other packaging.

The gauge can be connected to AT2E "SeamCheck" software or SPC system via the adapter and cable.