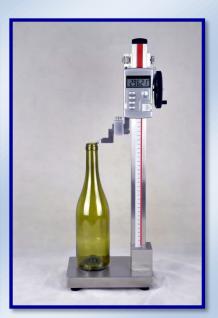

## **Optional parts:**

Measuring range: 0 - 600 mm

Calibration block (Length by order)

**PET Bottle Measuring** 

**Glass Bottle Measuring** 