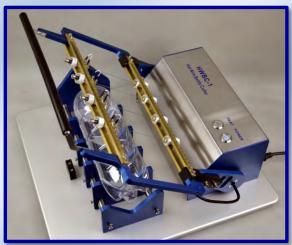

## **HWBC-1** Hot Wire Bottle Cutter

- For PET bottle section weight analysis

The HWBC-1 Hot Wire Bottle Cutter offers an easy and cost saving way for cutting containers for section weight analysis. A clean section without deformation will be obtained by a quick cutting of bottles through heated hot wires. A precision and repeatable cutting task is easy to achieve and it's necessary for a proper analysis.

With HWBC-1, a PET bottle could be cut up to 5 predetermined sections, each section will be checked to ensure that it conforms to the exact weight assigned.

## **Attributes:**

- Durable design & Easy to operate & Excellent repeatability
- Bottle cut with accuracy up to 5 sections cut
- Cutting up to 2 L bottle
- Universal finish support, compatible for the bottle finish diameters from 17 to 40 mm
- Adjustable supports for bottles during the cutting process
- Graduated rulers allow accurate positioning of wires
- Safety cover design which exhausts gases out of face of the operator (optional)
- Rapid warming the wires
- Dual heating mode saves energy and extends the life of wires
- Adjustable heating power allows operator to select the correct power according to different bottle and prolong the life time of the wire.