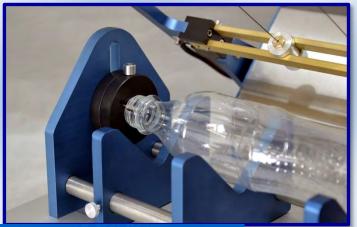

## **Attributes:**

- Durable design & Easy to operate & Excellent repeatability
- Bottle cut with accuracy up to 5 sections cut
- Cutting up to 2 L bottle
- Universal finish support, compatible for the bottle finish diameters from 17 to 40 mm
- Adjustable supports for bottles during the cutting process
- Graduated rulers allow accurate positioning of wires
- Safety cover design which exhausts gases out of face of the operator (optional)
- Rapid warming the wires
- Dual heating mode saves energy and extends the life of wires
- Adjustable heating power allows operator to select the correct power according to different bottle and prolong the life time of the wire.