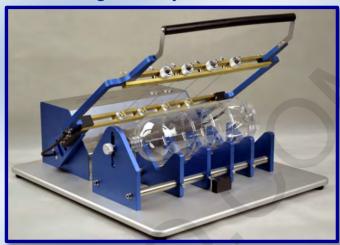

## **HWBC-1** Hot Wire Bottle Cutter

- For PET bottle section weight analysis

The HWBC-1 Hot Wire Bottle Cutter offers an easy and cost saving way for cutting containers for section weight analysis. A clean section without deformation will be obtained by a quick cutting of bottles through heated hot wires. A precision and repeatable cutting task is easy to achieve and it's necessary for a proper analysis.

With HWBC-1, a PET bottle could be cut up to 5 predetermined sections, each section will be checked to ensure that it conforms to the exact weight assigned.

## **Attributes:**

- Durable design & Easy to operate & Excellent repeatability
- Bottle cut with accuracy up to 5 sections cut
- Cutting up to 2 L bottle
- Universal finish support, compatible for the bottle finish diameters from 17 to 40 mm
- Adjustable supports for bottles during the cutting process
- Graduated rulers allow accurate positioning of wires
- Safety cover design which exhausts gases out of face of the operator (optional)
- Rapid warming the wires
- Dual heating mode saves energy and extends the life of wires
- Adjustable heating power allows operator to select the correct power according to different bottle and prolong the life time of the wire.