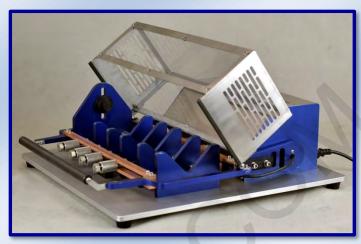

## **HWBC-1** Hot Wire Bottle Cutter

- For PET bottle section weight analysis

The HWBC-1 Hot Wire Bottle Cutter offers an easy and cost saving way for cutting containers for section weight analysis. A clean section without deformation will be obtained by a quick cutting of bottles through heated hot wires. A precision and repeatable cutting task is easy to achieve and it's necessary for a proper analysis.

With HWBC-1, a PET bottle could be cut up to 5 predetermined sections, each section will be checked to ensure that it conforms to the exact weight assigned.

## **Attributes:**

- Durable design & Easy to operate & Excellent repeatability
- Bottle cut with accuracy up to 5 sections cut
- Cutting up to 2 L bottle
- Universal finish support, compatible for the bottle finish diameters from 17 to 40 mm
- Adjustable supports for bottles during the cutting process
- Graduated rulers allow accurate positioning of wires
- Safety cover design which exhausts gases out of face of the operator (optional)
- Rapid warming the wires
- Dual heating mode saves energy and extends the life of wires
- Adjustable heating power allows operator to select the correct power according to different bottle and prolong the life time of the wire.