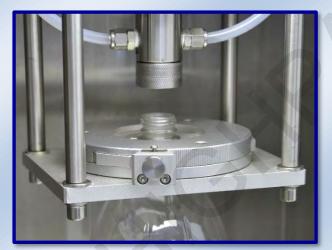

## **Optional parts:**

- Additional booster
- Compatible clamping system
- Precision pressure gauge for pressure calibration

Compatible clamping system (Optional)

| Key PET Bottle Performance Factors<br>that Affected by Volume Expansion |                     |
|-------------------------------------------------------------------------|---------------------|
| Creep —                                                                 |                     |
| Gas Permeation                                                          |                     |
| Burst-                                                                  |                     |
| Stress Crack                                                            | Volume<br>Expansion |
| Rigidity —                                                              |                     |
| Bottom Roll-out                                                         |                     |
| Topload                                                                 |                     |
| Thermal Stability                                                       |                     |
|                                                                         | •                   |