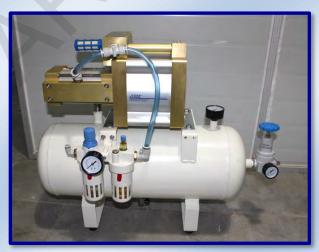

Additional booster could be chosen. It may help the PBBT-ECO free of high pressure source.

Additional booster (Optional)

شرکت دقیق پرتو تامین کننده تجهیزات آزمایشگاهی و کنترل کیفی ۶۶۹۳۷۲۱۴ ۲۰