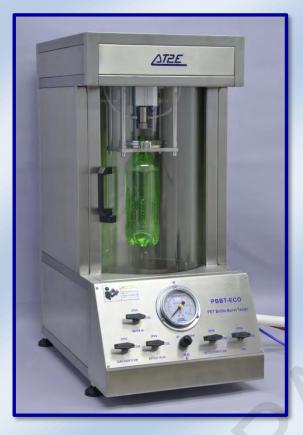

## **PBBT-ECO PET Bottle Burst Tester** (Equipment for Control of Resistance to Expand and Explosion of PET Bottle)

PBBT-ECO PET Bottle Burst Tester is a specialized test equipment for testing the internal pressure resistance of PET bottles. It provides a high pressure, rapid pressurization testing function for the PET bottles. The PBBT-ECO is capable to test the capacity of resilience under certain pressure or the rupture test of the PET bottle.

Using and maintenance of PBBT-ECO are easy and simple. It's free of electricity, which makes it more compatible and adaptable to different working environments. It's suitable for both plastic container manufacturers and users.

## Characteristics:

- Electric free and easy for maintenance
- Applicable to 3.3 L bottle (consult us for bigger size)
- Adaptable for different finish with compatible clamping system (optional).
- · Stainless steel design ensures the durability of tester