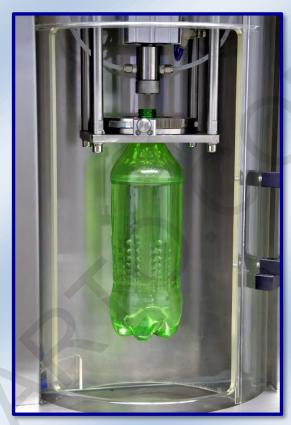

## **PBBT-ECO PET Bottle Burst Tester** (Equipment for Control of Resistance to Expand and Explosion of PET Bottle)

PBBT-ECO PET Bottle Burst Tester is a specialized test equipment for testing the internal pressure resistance of PET bottles. It provides a high pressure, rapid pressurization testing function for the PET bottles. The PBBT-ECO is capable to test the capacity of resilience under certain pressure or the rupture test of the PET bottle.

## Technical specifications:

- Measuring range: 0 20 bar (0 300psi),
- Resolution: 0.5 bar / 5 psi
- Sample range: Up to 3.3 L bottle
- Pressure required:
  - Water > 1.5 bar

Inlet pressure 0-22 inlet pressure should higher than the test pressure by 2 bar or more