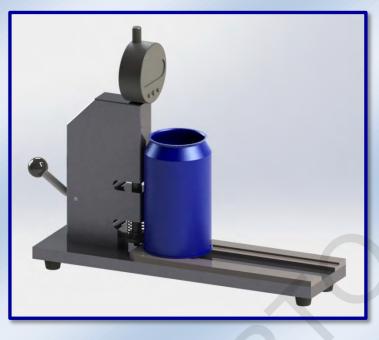

## **SLG-1 Seam Length Gauge**

SLG-1 Seam Length Gauge is for quick measure of the Seam length (Seam height)

Easy-operation design offers a fast and accurate measurement of the Seam length (Seam height).

Reliable design, invariable measuring pressure and measuring angle which enable the operators perform the measurement accurately. The can body was aligned vertically, measurement results are more reliable. Applicable for different types of cans.