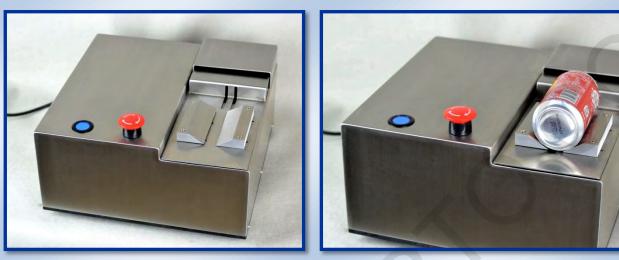

## **SS-1 Seaming Cutting Saw**

SS-1 Seaming Cutting Saw is a specially designed saw for seam cutting purpose. Equipped with linear guide rail, cans' moving during cutting will be very precise and accurate in track. Comparing to typical seam saw, a clearer seam section will be obtained.

SS-1 Seaming Cutting Saw

Moving platform

## Characteristics:

- Applicable for 2-pcs, 3-pcs and aerosol can
- Equipped with linear guide rail
- Easy to collect the trash

## Technical specifications:

- Sample range: 2-pcs can, 3-pcs can and aerosol can with diameter up to 180 mm
- Blade dimension: 80x22x0.5 mm (160 teeth)
- Motor speed: approx. 1000 rev / min
- Working voltage: 220 V
- Dimension: 335(L) x 335(W) x170(H) mm
- Net weight: 20 kg