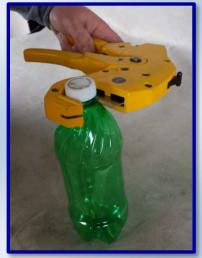

## SSA-ECO Secure Seal Analyzer (ECO Model)

(Leak test apparatus / Bubble point)

Left side view

Right side view

Control vavle and analog diaplay

AT2E SSA-ECO secure seal analyzer is for testing the secure seal performance of products. With AT2E patent needle, it makes the installation and piercing very quick and easy in any medium. By vacuum technology and special design, the needle uses a function of self-holding on the tested products. However, the SSA-ECO can be compatible with using the needle of the classic Secure Seal Tester (typical screwed needle). It's stainless steel design makes it resistant of any explosion during the test and ensures the safety of the operator.

Net weight: 25 kg

AT2E patent needle