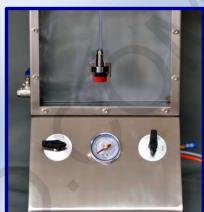

## SSA-ECO Secure Seal Analyzer (ECO Model)

(Leak test apparatus / Bubble point)

Left side view

Right side view

Control vavle and analog diaplay

AT2E SSA-ECO secure seal analyzer is for testing the secure seal performance of products. With AT2E patent needle, it makes the installation and piercing very quick and easy in any medium. By vacuum technology and special design, the needle uses a function of self-holding on the tested products. However, the SSA-ECO can be compatible with using the needle of the classic Secure Seal Tester (typical screwed needle). It's stainless steel design makes it resistant of any explosion during the test and ensures the safety of the operator.

## **Technical specifications:**

Measuring range: 0 to 16.00 bar

Resolution: 0.5 bar

- Tests on bottles, cans and preforms
- AT2E patent special needle
- Analog display
- Units: bar / Psi
- · Stainless steel secured device
- Setting of the level of pressure (regulator)
- Resistant to explosions
- Setting maximum pressure: 16 bar
- Compatible with typical screwed needles
- 5-8 bar pressure source for vacuum function
- 0-16 bar pressure source for testing
- Overall size: 390(L) x 550(W) x 690(H) mm