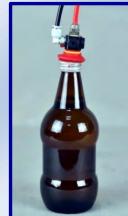

## SSA-ECO Secure Seal Analyzer (ECO Model)

(Leak test apparatus / Bubble point)

Left side view

Right side view

Control vavle and analog diaplay

AT2E SSA-ECO secure seal analyzer is for testing the secure seal performance of products. With AT2E patent needle, it makes the installation and piercing very quick and easy in any medium. By vacuum technology and special design, the needle uses a function of self-holding on the tested products. However, the SSA-ECO can be compatible with using the needle of the classic Secure Seal Tester (typical screwed needle). It's stainless steel design makes it resistant of any explosion during the test and ensures the safety of the operator.