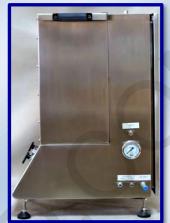

## SSA-ECO Secure Seal Analyzer (ECO Model)

(Leak test apparatus / Bubble point)

Left side view

Right side view

Control vavle and analog diaplay

AT2E SSA-ECO secure seal analyzer is for testing the secure seal performance of products. With AT2E patent needle, it makes the installation and piercing very quick and easy in any medium. By vacuum technology and special design, the needle uses a function of self-holding on the tested products. However, the SSA-ECO can be compatible with using the needle of the classic Secure Seal Tester (typical screwed needle). It's stainless steel design makes it resistant of any explosion during the test and ensures the safety of the operator.