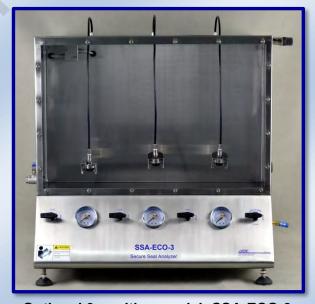

range: 0 to 16.00 bar

Resolution: 0.5 bar

- Tests on bottles, cans and preforms
- AT2E patent special needle
- Analog display
- Units: bar / Psi
- · Stainless steel secured device
- Setting of the level of pressure (regulator)
- Resistant to explosions
- Setting maximum pressure: 16 bar
- Compatible with typical screwed needles
- 5-8 bar pressure source for vacuum function
- 0-16 bar pressure source for testing
- Overall size: 390(L) x 550(W) x 690(H) mm

Net weight: 25 kg





AT2E patent needle







## For - BEVERAGE & FOOD / COSMETIC / PHARMACEUTICALS / CHEMISTRY / METROLOGY

## **Optional parts:**

- Cutting tool for cap test
- Cap holder
- Bottle support



**Cutting tool** 



Cap holder



Cap test



Typical screwed needle



**Bottle Can Needle** 



**Quick cutting tool** 



Optional 3 position model: SSA-ECO-3