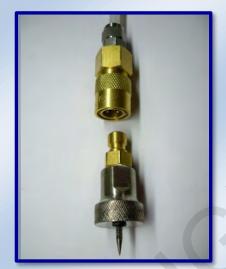

## **Optional parts:**

- Cutting tool for cap test
- Cap holder
- Bottle support

**Cutting tool** 

Cap holder

Cap test

Typical screwed needle

**Bottle Can Needle** 

**Quick cutting tool** 