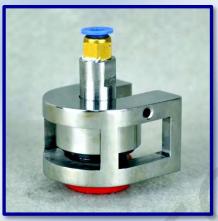

## SSA-ECO Secure Seal Analyzer (ECO Model)

(Leak test apparatus / Bubble point)

Left side view

Right side view

Control vavle and analog diaplay

AT2E SSA-ECO secure seal analyzer is for testing the secure seal performance of products. With AT2E patent needle, it makes the installation and piercing very quick and easy in any medium. By vacuum technology and special design, the needle uses a function of self-holding on the tested products. However, the SSA-ECO can be compatible with using the needle of the classic Secure Seal Tester (typical screwed needle). It's stainless steel design makes it resistant of any explosion during the test and ensures the safety of the operator.

Net weight: 25 kg

AT2E patent needle