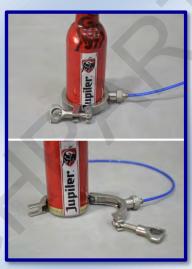

## **Optional parts:**

- Cutting tool for cap test
- Cap holder
- Bottle support

**Cutting tool** 

Cap holder

Cap test

Typical screwed needle

**Bottle Can Needle** 

**Quick cutting tool** 