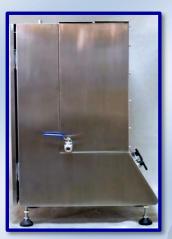

## SSA-ECO Secure Seal Analyzer (ECO Model)

(Leak test apparatus / Bubble point)

Left side view

Right side view

Control vavle and analog diaplay

AT2E SSA-ECO secure seal analyzer is for testing the secure seal performance of products. With AT2E patent needle, it makes the installation and piercing very quick and easy in any medium. By vacuum technology and special design, the needle uses a function of self-holding on the tested products. However, the SSA-ECO can be compatible with using the needle of the classic Secure Seal Tester (typical screwed needle). It's stainless steel design makes it resistant of any explosion during the test and ensures the safety of the operator.