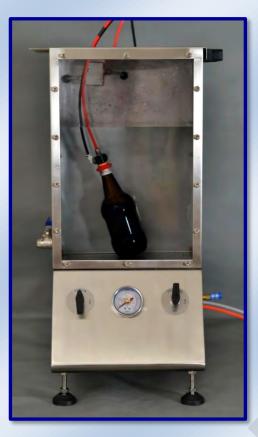

## SSA-ECO Secure Seal Analyzer (ECO Model)

(Leak test apparatus / Bubble point)

Left side view

Right side view

Control vavle and analog diaplay

AT2E SSA-ECO secure seal analyzer is for testing the secure seal performance of products. With AT2E patent needle, it makes the installation and piercing very quick and easy in any medium. By vacuum technology and special design, the needle uses a function of self-holding on the tested products. However, the SSA-ECO can be compatible with using the needle of the classic Secure Seal Tester (typical screwed needle). It's stainless steel design makes it resistant of any explosion during the test and ensures the safety of the operator.