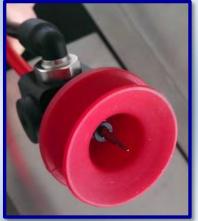

## SSA-ECO Secure Seal Analyzer (ECO Model)

(Leak test apparatus / Bubble point)

Left side view

Right side view

Control vavle and analog diaplay

AT2E SSA-ECO secure seal analyzer is for testing the secure seal performance of products. With AT2E patent needle, it makes the installation and piercing very quick and easy in any medium. By vacuum technology and special design, the needle uses a function of self-holding on the tested products. However, the SSA-ECO can be compatible with using the needle of the classic Secure Seal Tester (typical screwed needle). It's stainless steel design makes it resistant of any explosion during the test and ensures the safety of the operator.

Net weight: 25 kg

AT2E patent needle