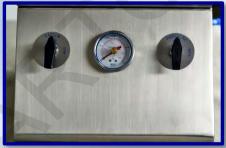

## SSA-ECO Secure Seal Analyzer (ECO Model)

(Leak test apparatus / Bubble point)

Left side view

Right side view

Control vavle and analog diaplay

AT2E SSA-ECO secure seal analyzer is for testing the secure seal performance of products. With AT2E patent needle, it makes the installation and piercing very quick and easy in any medium. By vacuum technology and special design, the needle uses a function of self-holding on the tested products. However, the SSA-ECO can be compatible with using the needle of the classic Secure Seal Tester (typical screwed needle). It's stainless steel design makes it resistant of any explosion during the test and ensures the safety of the operator.