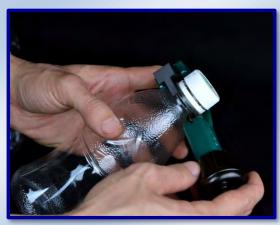

## **Optional parts:**

- Cutting tool for cap test
- Cap holder
- Bottle support

**Cutting tool** 

Cap holder

Cap test

Typical screwed needle

**Bottle Can Needle** 

**Quick cutting tool** 