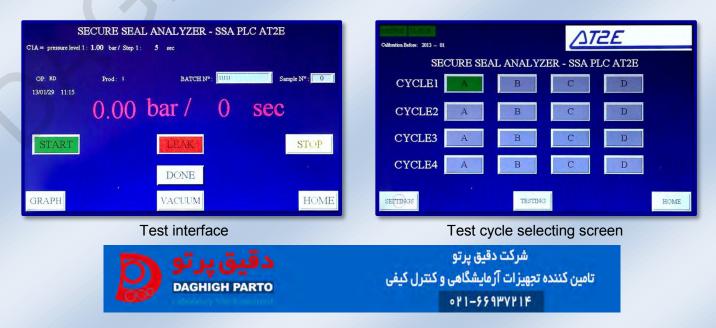

SSA-PLC is equipped with a touching screen. It's visual and easy to operate. Adjustable pressure, pressurizing rate and holding time stage (up to 4 stages) setting meets different test requests of various products.

#### Technical specifications:

- Measuring range: 0 to 16.00 bar
- Units: bar
- Resolution: 0.01 bar
- Tests on bottles, cans and preforms
- AT2E patent special needle
- Touching screen display
- Stainless steel secured device: Resistant to explosions
- Up to 4 stages of pressure, pressurizing rate and holding time setting
- Testing curve review
- 30 products memorization
- 10 operators memorization
- Configuration by protected password (administrator)
- Dynamic display: statistics/hour/date
- Display: product name/operator/batch N°/sample N°
- Maximum pressure protection setting
- Compatible with typical screwed needles
- 5-8 bar pressure source for vacuum function
- 0-16 bar pressure source for testing
- RS232 output (used to connect to software)
- Overall size: 390(L) x 550(W) x 750(H) mm
- Net weight: 35 kg