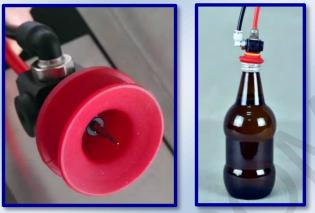

#### AT2E patent needle

#### **Optional parts:**

- "QUALIPRESS" software
- Cutting tool for cap test
- Cap holder
- Bottle support

Cutting tool

Typical screwed needle

Cap holder

Bottle Can Needle