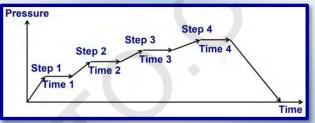

### **Testing curve**

SSA-PLC is equipped with a touching screen. It's visual and easy to operate. Adjustable pressure, pressurizing rate and holding time stage (up to 4 stages) setting meets different test requests of various products.