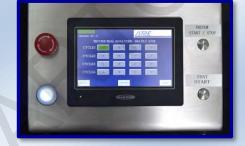

SSA-PLC is equipped with a touching screen. It's visual and easy to operate. Adjustable pressure, pressurizing rate and holding time stage (up to 4 stages) setting meets different test requests of various products.