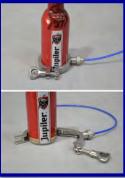

# SSA-PLC Secure Seal Analyzer (PLC Model) (Leak test apparatus / Bubble point)

Left side view

Right side view

Control panel

AT2E SSA-PLC secure seal analyzer is for testing the secure seal performance of products. With AT2E patent needle, it makes the installation and piercing very quick and easy in any medium. By vacuum technology and special design, the needle uses a function of self-holding on the tested products. However, the SSA-PLC can be compatible with using the needle of the classic Secure Seal Tester (typical screwed needle). It's stainless steel design makes it resistant of any explosion during the test and ensures the safety of the operator.

SSA-PLC is equipped with a touching screen. It's visual and easy to operate. Adjustable pressure, pressurizing rate and holding time stage (up to 4 stages) setting meets different test requests of various products.