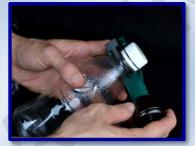

# SSA-PLC Secure Seal Analyzer (PLC Model) (Leak test apparatus / Bubble point)

Left side view

Right side view

Control panel

AT2E SSA-PLC secure seal analyzer is for testing the secure seal performance of products. With AT2E patent needle, it makes the installation and piercing very quick and easy in any medium. By vacuum technology and special design, the needle uses a function of self-holding on the tested products. However, the SSA-PLC can be compatible with using the needle of the classic Secure Seal Tester (typical screwed needle). It's stainless steel design makes it resistant of any explosion during the test and ensures the safety of the operator.

#### AT2E patent needle