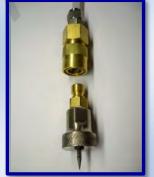

#### **Optional parts:**

- "QUALIPRESS" software
- Cutting tool for cap test
- Cap holder
- Bottle support

Cutting tool

Typical screwed needle

Cap holder

Bottle Can Needle