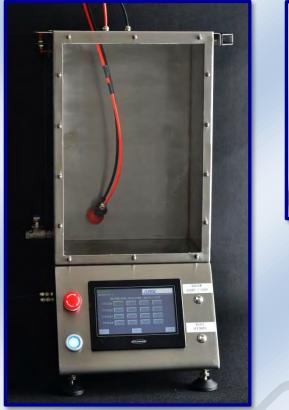

# SSA-PLC Secure Seal Analyzer (PLC Model) (Leak test apparatus / Bubble point)

Left side view

Right side view

Control panel

AT2E SSA-PLC secure seal analyzer is for testing the secure seal performance of products. With AT2E patent needle, it makes the installation and piercing very quick and easy in any medium. By vacuum technology and special design, the needle uses a function of self-holding on the tested products. However, the SSA-PLC can be compatible with using the needle of the classic Secure Seal Tester (typical screwed needle). It's stainless steel design makes it resistant of any explosion during the test and ensures the safety of the operator.

SSA-PLC is equipped with a touching screen. It's visual and easy to operate. Adjustable pressure, pressurizing rate and holding time stage (up to 4 stages) setting meets different test requests of various products.