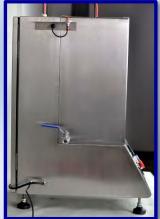

# SSA-PLC Secure Seal Analyzer (PLC Model) (Leak test apparatus / Bubble point)

Left side view

Right side view

Control panel

AT2E SSA-PLC secure seal analyzer is for testing the secure seal performance of products. With AT2E patent needle, it makes the installation and piercing very quick and easy in any medium. By vacuum technology and special design, the needle uses a function of self-holding on the tested products. However, the SSA-PLC can be compatible with using the needle of the classic Secure Seal Tester (typical screwed needle). It's stainless steel design makes it resistant of any explosion during the test and ensures the safety of the operator.