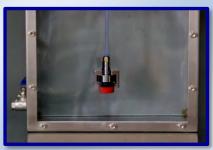

# SSA-PLC Secure Seal Analyzer (PLC Model) (Leak test apparatus / Bubble point)

Left side view

Right side view

Control panel

AT2E SSA-PLC secure seal analyzer is for testing the secure seal performance of products. With AT2E patent needle, it makes the installation and piercing very quick and easy in any medium. By vacuum technology and special design, the needle uses a function of self-holding on the tested products. However, the SSA-PLC can be compatible with using the needle of the classic Secure Seal Tester (typical screwed needle). It's stainless steel design makes it resistant of any explosion during the test and ensures the safety of the operator.

SSA-PLC is equipped with a touching screen. It's visual and easy to operate. Adjustable pressure, pressurizing rate and holding time stage (up to 4 stages) setting meets different test requests of various products.

#### AT2E patent needle