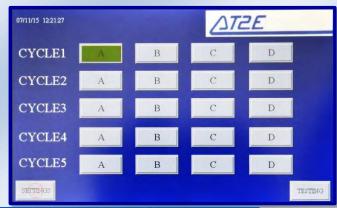

## **Characteristic:**

- Perfectly parallel plates
- · Automatic record of the force
- Touch screen display
- Predefined the testing distance and testing speed
- Available for both compression (top load) test the traction (pull) test
- User-defined test cycle (up to 4 steps of force and holding time) satisfies different test request
- Memory of 30 products, 10 operators, batch number, sample number ( all by password )
- Easy installation of samples.
- Displays all the information during cycle: time, setting, operator, product, batch NO., Sample NO., value
- Reviews the real-time testing curve
- RS232 outputs
- · Stainless steel design ensures the durability of tester
- Overload protected
- · Safety design