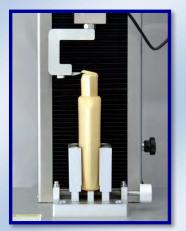

# TCT-2 Traction and Compression Tester (Universal Tester)

**PET Bottle test** 

Can test

Control panel

AT2E TCT-2 measure the resistance to tear or top load force (traction or compression) for all kind of packaging. Sample installed on the support and the force is raised in tear or top load direction gradually. The distance between the gauge and the support plate and column can be adjusted on request. The sample will be compressed or tore until the maximum force or respecting the settings of testing distance. The value is read on the touch screen and a report is printed.

#### **Optional parts:**

- Calibration module
- Mini printer
- Custom-made fixture for sample
- "QualiForce" software

TCT-2 for Traction test (with optional fixture for traction test)

TCT-2 for Tube test (with optional fixture)