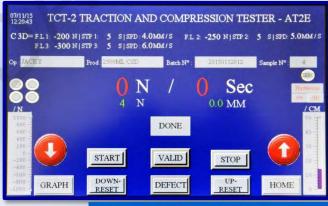

# TCT-2 Traction and Compression Tester (Universal Tester)

**PET Bottle test** 

Can test

Control panel

AT2E TCT-2 measure the resistance to tear or top load force (traction or compression) for all kind of packaging. Sample installed on the support and the force is raised in tear or top load direction gradually. The distance between the gauge and the support plate and column can be adjusted on request. The sample will be compressed or tore until the maximum force or respecting the settings of testing distance. The value is read on the touch screen and a report is printed.

## **Characteristic:**

- Perfectly parallel plates
- · Automatic record of the force
- Touch screen display
- Predefined the testing distance and testing speed
- Available for both compression (top load) test the traction (pull) test
- User-defined test cycle (up to 4 steps of force and holding time) satisfies different test request
- Memory of 30 products, 10 operators, batch number, sample number ( all by password )
- Easy installation of samples.
- Displays all the information during cycle: time, setting, operator, product, batch NO., Sample NO., value
- Reviews the real-time testing curve
- RS232 outputs
- · Stainless steel design ensures the durability of tester
- Overload protected
- · Safety design