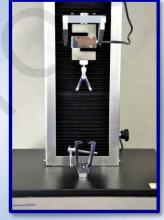

# TCT-2 Traction and Compression Tester (Universal Tester)

**PET Bottle test** 

Can test

Control panel

AT2E TCT-2 measure the resistance to tear or top load force (traction or compression) for all kind of packaging. Sample installed on the support and the force is raised in tear or top load direction gradually. The distance between the gauge and the support plate and column can be adjusted on request. The sample will be compressed or tore until the maximum force or respecting the settings of testing distance. The value is read on the touch screen and a report is printed.

#### **Optional parts:**

- Calibration module
- Mini printer
- Custom-made fixture for sample
- "QualiForce" software

TCT-2 for Traction test (with optional fixture for traction test)

TCT-2 for Tube test (with optional fixture)