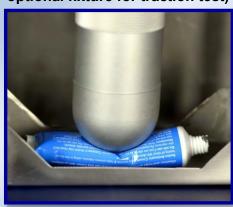

#### **Optional parts:**

- Calibration module
- Mini printer
- Custom-made fixture for sample
- "QualiForce" software

TCT-2 for Traction test (with optional fixture for traction test)

TCT-2 for Tube test (with optional fixture)