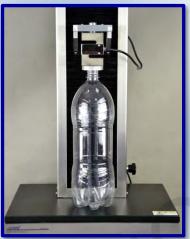

# TCT-2 Traction and Compression Tester (Universal Tester)

**PET Bottle test** 

Can test

Control panel

AT2E TCT-2 measure the resistance to tear or top load force (traction or compression) for all kind of packaging. Sample installed on the support and the force is raised in tear or top load direction gradually. The distance between the gauge and the support plate and column can be adjusted on request. The sample will be compressed or tore until the maximum force or respecting the settings of testing distance. The value is read on the touch screen and a report is printed.

TCT-2 complies with the **ISBT** voluntary standard test methods for PET bottles. With the user-defined test cycles, it can be widely compatible for any in-house standards from customers on different test requests.