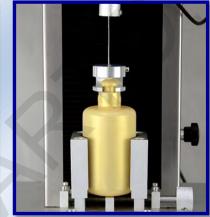

# TCT-2 Traction and Compression Tester (Universal Tester)

**PET Bottle test** 

Can test

Control panel

AT2E TCT-2 measure the resistance to tear or top load force (traction or compression) for all kind of packaging. Sample installed on the support and the force is raised in tear or top load direction gradually. The distance between the gauge and the support plate and column can be adjusted on request. The sample will be compressed or tore until the maximum force or respecting the settings of testing distance. The value is read on the touch screen and a report is printed.

TCT-2 complies with the **ISBT** voluntary standard test methods for PET bottles. With the user-defined test cycles, it can be widely compatible for any in-house standards from customers on different test requests.