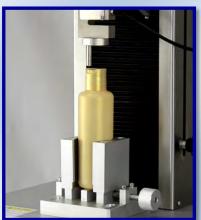

# TCT-2 Traction and Compression Tester (Universal Tester)

**PET Bottle test** 

Can test

Control panel

AT2E TCT-2 measure the resistance to tear or top load force (traction or compression) for all kind of packaging. Sample installed on the support and the force is raised in tear or top load direction gradually. The distance between the gauge and the support plate and column can be adjusted on request. The sample will be compressed or tore until the maximum force or respecting the settings of testing distance. The value is read on the touch screen and a report is printed.