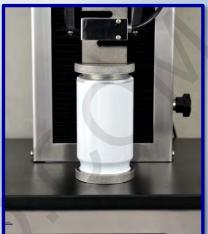

# TCT-2 Traction and Compression Tester (Universal Tester)

**PET Bottle test** 

Can test

Control panel

AT2E TCT-2 measure the resistance to tear or top load force (traction or compression) for all kind of packaging. Sample installed on the support and the force is raised in tear or top load direction gradually. The distance between the gauge and the support plate and column can be adjusted on request. The sample will be compressed or tore until the maximum force or respecting the settings of testing distance. The value is read on the touch screen and a report is printed.