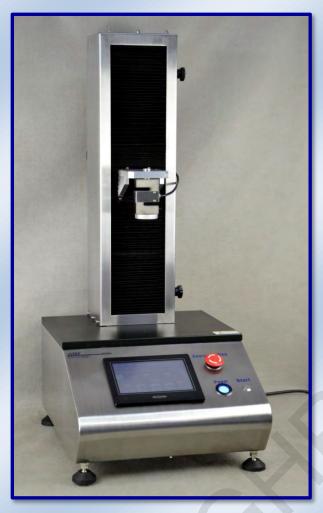

# TCT-2 Traction and Compression Tester (Universal Tester)

**PET Bottle test** 

Can test

Control panel

AT2E TCT-2 measure the resistance to tear or top load force (traction or compression) for all kind of packaging. Sample installed on the support and the force is raised in tear or top load direction gradually. The distance between the gauge and the support plate and column can be adjusted on request. The sample will be compressed or tore until the maximum force or respecting the settings of testing distance. The value is read on the touch screen and a report is printed.

## **Characteristic:**

- Perfectly parallel plates
- · Automatic record of the force
- Touch screen display
- Predefined the testing distance and testing speed
- Available for both compression (top load) test the traction (pull) test
- User-defined test cycle (up to 4 steps of force and holding time) satisfies different test request
- Memory of 30 products, 10 operators, batch number, sample number ( all by password )
- Easy installation of samples.
- Displays all the information during cycle: time, setting, operator, product, batch NO., Sample NO., value
- Reviews the real-time testing curve
- RS232 outputs
- · Stainless steel design ensures the durability of tester
- Overload protected
- · Safety design

## **Technical specifications:**

Dimensions: 500 x 400 x 870 mm

Measuring range: 0-1000 N (Bigger by order)

Resolution: 1 N

Power: 110/240 V, AC 50-60 Hz

Weight: 50 kg