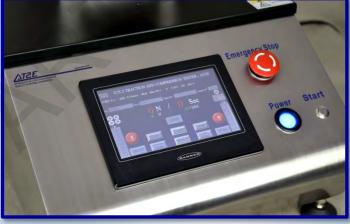

# TCT-2 Traction and Compression Tester (Universal Tester)

**PET Bottle test** 

Can test

Control panel

AT2E TCT-2 measure the resistance to tear or top load force (traction or compression) for all kind of packaging. Sample installed on the support and the force is raised in tear or top load direction gradually. The distance between the gauge and the support plate and column can be adjusted on request. The sample will be compressed or tore until the maximum force or respecting the settings of testing distance. The value is read on the touch screen and a report is printed.

## **Characteristic:**

- Perfectly parallel plates
- · Automatic record of the force
- Touch screen display
- Predefined the testing distance and testing speed
- Available for both compression (top load) test the traction (pull) test
- User-defined test cycle (up to 4 steps of force and holding time) satisfies different test request
- Memory of 30 products, 10 operators, batch number, sample number ( all by password )
- Easy installation of samples.
- Displays all the information during cycle: time, setting, operator, product, batch NO., Sample NO., value
- Reviews the real-time testing curve
- RS232 outputs
- · Stainless steel design ensures the durability of tester
- Overload protected
- · Safety design