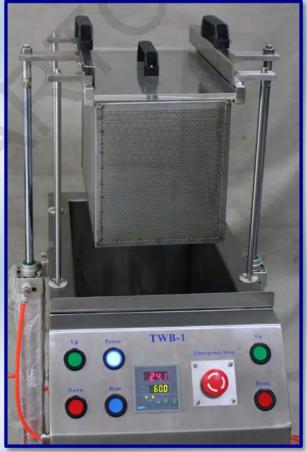

## **TWB-1** Thermostatic Water Bath

The TWB-1 Thermostatic Water Bath is a thermostatic water bath equipment that developed by AT2E. It is use to perform the thermostatic tests for products in various field, so that to provide reliable data for estimating the product quality.