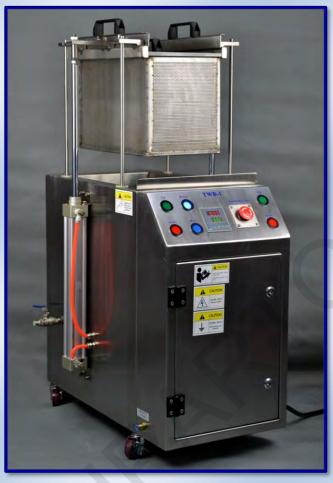

## **TWB-1** Thermostatic Water Bath

The TWB-1 Thermostatic Water Bath is a thermostatic water bath equipment that developed by AT2E. It is use to perform the thermostatic tests for products in various field, so that to provide reliable data for estimating the product quality.