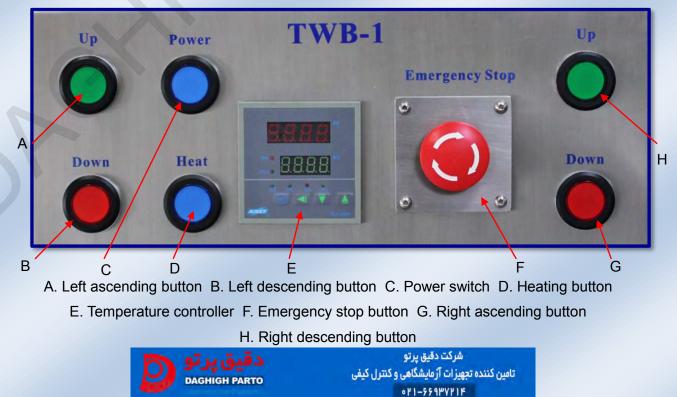

**ATZE** Quality Control Instruments (LABORATORY / PRODUCTION / PACKAGING)

For - BEVERAGE & FOOD / COSMETIC / PHARMACEUTICALS / CHEMISTRY / METROLOGY

## **TWB-1** Thermostatic Water Bath



The TWB-1 Thermostatic Water Bath is a thermostatic water bath equipment that developed by AT2E. It is use to perform the thermostatic tests for products in various field, so that to provide reliable data for estimating the product quality.

## Control by the electric cabinet:



## ATZE Quality Control Instruments (LABORATORY / PRODUCTION / PACKAGING)

For - BEVERAGE & FOOD / COSMETIC / PHARMACEUTICALS / CHEMISTRY / METROLOGY

## Technical specifications:

- Digital display shows real-time temperature, optional for stop heating or thermostatic timing after reached target temperature.
- Temperature range: Ambient temperature 70°C
- Resolution: 0.1°C
- Air supply: 5 8 bar
- Heating tube: 1.5 KW \* 2
- Dimension: 700 x 495 x 780 mm
- Weight: 50kg
- Power supply: 220V AC/ 50Hz
- Power: 3.2 KW







شرکت دقیق پرتو تامین کننده تجهیزات آرمایشگاهی و کنترل کیفی ۶۶۹۳۷۲۱۴ ۶۹-۲۱ م