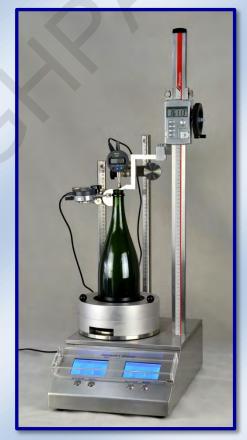

### **More choices for perpendicularity measurement:**

**UBPT-1S** with integrated automatic calculator

UBPT-2 with 2 measuring heads (for mouth clearance and perpendicularity)

**UBPT-3** with 3 measuring heads (for mouth clearance, perpendicularity & height) and integrated double automatic calculators