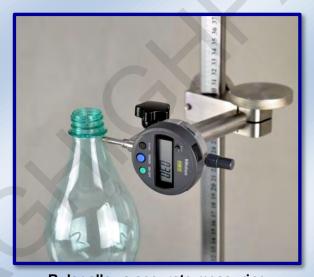

It's applicable for various sizes of bottle with the special design of clamping and rotatory system. With automatic calculator, data can be sent to the calculator and read easily. The MAX, MIN, and SAD (Sum of absolute difference between "MAX" and "MIN") values will be displayed on the calculator which is very convenient for the operator.

Ruler allows accurate measuring

## **Technical specifications:**

 Sample range: 50 to 120 mm in diameter (bigger by order) 110 to 370 mm in height (bigger by order)

Measuring range: 0 -10 mm

Resolution: 0.01 mm

• Dimensions: 355 x 250 x 515 mm