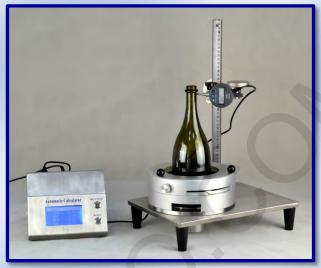

# **UBPT Universal Bottle Perpendicularity Gauge**

**UBPT-1** for PET Bottle

**UBPT-1 for Glass Bottle** 

"UBPT" Universal Bottle Perpendicularity Gauge is used to measure the perpendicularity (deviation) of bottle and it's a standard equipment for packaging and beverage industries.

It's applicable for various sizes of bottle with the special design of clamping and rotatory system. With automatic calculator, data can be sent to the calculator and read easily. The MAX, MIN, and SAD (Sum of absolute difference between "MAX" and "MIN") values will be displayed on the calculator which is very convenient for the operator.