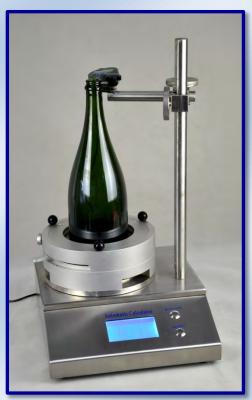

# **UBPT Universal Bottle Perpendicularity Gauge**

**UBPT-1** for PET Bottle

**UBPT-1 for Glass Bottle** 

"UBPT" Universal Bottle Perpendicularity Gauge is used to measure the perpendicularity (deviation) of bottle and it's a standard equipment for packaging and beverage industries.

It's applicable for various sizes of bottle with the special design of clamping and rotatory system. With automatic calculator, data can be sent to the calculator and read easily. The MAX, MIN, and SAD (Sum of absolute difference between "MAX" and "MIN") values will be displayed on the calculator which is very convenient for the operator.

Ruler allows accurate measuring