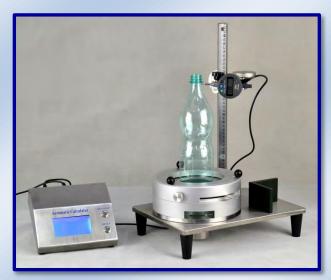

# **UBPT Universal Bottle Perpendicularity Gauge**

**UBPT-1** for PET Bottle

**UBPT-1 for Glass Bottle** 

"UBPT" Universal Bottle Perpendicularity Gauge is used to measure the perpendicularity (deviation) of bottle and it's a standard equipment for packaging and beverage industries.

It's applicable for various sizes of bottle with the special design of clamping and rotatory system. With automatic calculator, data can be sent to the calculator and read easily. The MAX, MIN, and SAD (Sum of absolute difference between "MAX" and "MIN") values will be displayed on the calculator which is very convenient for the operator.

## **Technical specifications:**

 Sample range: 50 to 120 mm in diameter (bigger by order) 110 to 370 mm in height (bigger by order)

Measuring range: 0 -10 mm

Resolution: 0.01 mm

• Dimensions: 355 x 250 x 515 mm