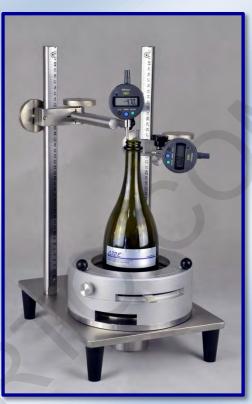

# **UBPT Universal Bottle Perpendicularity Gauge**

**UBPT-1** for PET Bottle

**UBPT-1 for Glass Bottle** 

"UBPT" Universal Bottle Perpendicularity Gauge is used to measure the perpendicularity (deviation) of bottle and it's a standard equipment for packaging and beverage industries.

It's applicable for various sizes of bottle with the special design of clamping and rotatory system. With automatic calculator, data can be sent to the calculator and read easily. The MAX, MIN, and SAD (Sum of absolute difference between "MAX" and "MIN") values will be displayed on the calculator which is very convenient for the operator.

Ruler allows accurate measuring