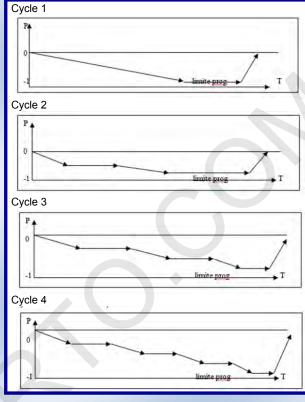

Product name / Operator / Batch No. / Sample No.

DAGHIGH PARTO

- User defined test cycle (up to 16 modes). Pre-define up to 4 steps of each test. Vacuum level and holding time are adjustable for each step. Satisfy different kinds of testing request.
- Easy operation by selecting the pre-defined mode for starting a test. No need to set the parameters each time. شركت دقيق يرتو

تامین کننده تجهیزات آزمایشگاهی و کنترل کیفی 071-999WVF1F



## For - BEVERAGE & FOOD / COSMETIC / PHARMACEUTICALS / CHEMISTRY / METROLOGY

- 10 operators and 30 products memory.
- · Lot No. and Sample No. editable.
- Review of the testing curve.
- · RS232 C output.
- Resolution: 0.1 bar.
- · Accuracy: 0.5% of the measure.
- Delivered with high performance vacuum pump.
- Quick and easy verification and calibration.



**Test curve** 

## **Optional parts:**

- · Immersion system
- Mini-printer







Cylinder design



شركت دقيق پرتو تامین کننده تجهیزات آزمایشگاهی و کنترل کیفی