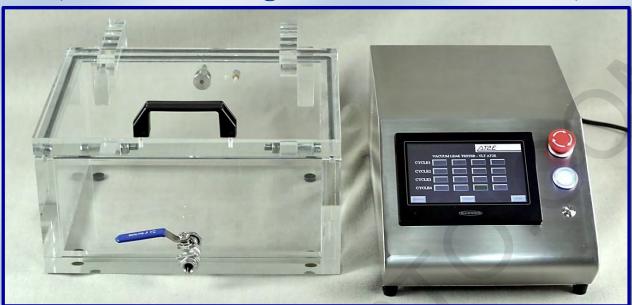

## VLT-PLC Vacuum Leak Tester (PLC Model) (Air and water tight test box: vacuum test)

Tests on:

Bottles: Glass or PET and Preforms Caps: Aluminum, other metal, plastic

Cans: Aluminum, others Pots: Caps, film, blisters etc.

## **Characteristics & Specifications:**

- Vacuum adjustable up to 999 mb.
- Box with dimensions upon request.
- Box made of polished transparent PMMA (very rugged).
- Easy to use and safe by touch screen PLC Control Panel.
- Dynamic display: Testing status / Date and time.
- Display: Product name / Operator / Batch No. / Sample No.