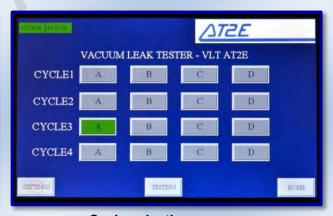

> VACUUM LEAK TESTER - VLT AT2E mb/ sec START STOP

> > **Testing screen**

LEAK DETECTION BY SETTING **VACUUM WITH OR WITHOUT STEP** 

Cycle selecting screen