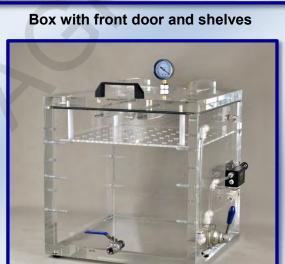

## VLT-PLC Vacuum Leak Tester (PLC Model) (Air and water tight test box: vacuum test)

Tests on:

Bottles: Glass or PET and Preforms Caps: Aluminum, other metal, plastic

Cans: Aluminum, others Pots: Caps, film, blisters etc.

## **Characteristics & Specifications:**

- Vacuum adjustable up to 999 mb.
- Box with dimensions upon request.
- Box made of polished transparent PMMA (very rugged).
- Easy to use and safe by touch screen PLC Control Panel.
- Dynamic display: Testing status / Date and time.
- Display: Product name / Operator / Batch No. / Sample No.