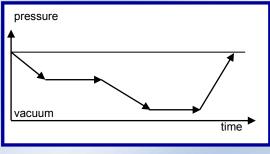

## LEAK DETECTION BY SETTING VACUUM WITH OR WITHOUT STEP

Test curve

VLT-ST is equipped with a touching screen. It's visual and easy to operate. Adjustable vacuum and holding time stage setting, meets different test requests of various products.