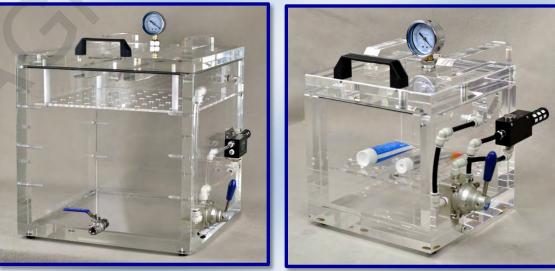

#### **Specifications:**

- · Vacuum adjustable up to 999 mb
- · Box with dimensions upon request
- Box made of polished transparent PMMA (very rugged)
- · Easy to use and safe
- Touching screen display
- 2 stages of vacuum and holding time setting (Optional for 3 stages by order)
- Accuracy: 0.5% of the measure
- Delivered with vacuum generator
- Runs with 6 bar network
- · Verification and calibration quick and easy

### **Optional parts:**

- Immersion system
- High performance pump (vacuum -999 mb)