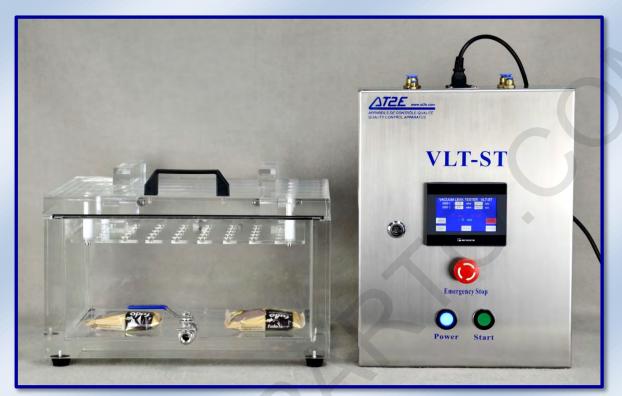

# VLT-ST Vacuum Leak Tester (Standard Model) (Air and water tight test box: vacuum test)

Tests on: Bottles: Glass or PET and Preforms Caps: Aluminium, other metal, plastic Cans: Aluminium, others Pots: caps, film, blisters etc.

#### **Specifications:**

- · Vacuum adjustable up to 999 mb
- · Box with dimensions upon request
- Box made of polished transparent PMMA (very rugged)
- · Easy to use and safe
- Touching screen display
- 2 stages of vacuum and holding time setting (Optional for 3 stages by order)
- Accuracy: 0.5% of the measure
- Delivered with vacuum generator
- Runs with 6 bar network
- · Verification and calibration quick and easy