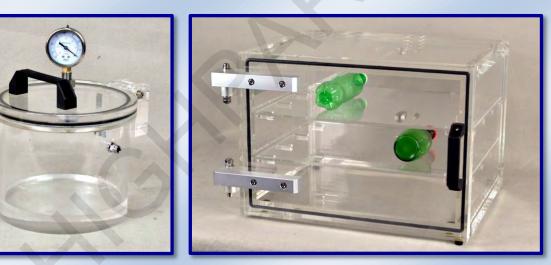

# VLT-ST Vacuum Leak Tester (Standard Model) (Air and water tight test box: vacuum test)

Tests on: Bottles: Glass or PET and Preforms Caps: Aluminium, other metal, plastic Cans: Aluminium, others Pots: caps, film, blisters etc.

## LEAK DETECTION BY SETTING VACUUM WITH OR WITHOUT STEP

Test curve

VLT-ST is equipped with a touching screen. It's visual and easy to operate. Adjustable vacuum and holding time stage setting, meets different test requests of various products.

#### Equipped with immersion system

Various size of box upon request

شرکت دقیق پرتو تامین کننده تجهیزات آزمایشگاهی و کنترل کیفی ۲۹–۲۱۹ ه ۲۹–۲۱