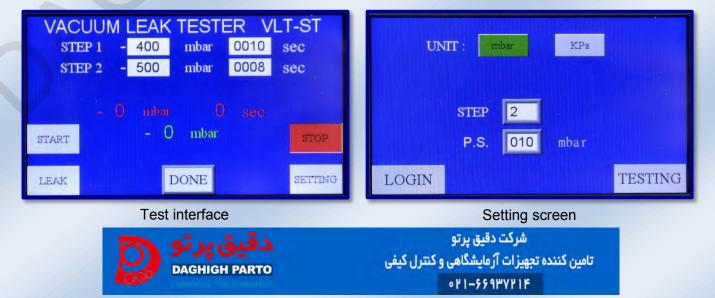

## LEAK DETECTION BY SETTING VACUUM WITH OR WITHOUT STEP

Test curve

VLT-ST is equipped with a touching screen. It's visual and easy to operate. Adjustable vacuum and holding time stage setting, meets different test requests of various products.

#### **Specifications:**

- · Vacuum adjustable up to 999 mb
- · Box with dimensions upon request
- Box made of polished transparent PMMA (very rugged)
- · Easy to use and safe
- Touching screen display
- 2 stages of vacuum and holding time setting (Optional for 3 stages by order)
- Accuracy: 0.5% of the measure
- Delivered with vacuum generator
- Runs with 6 bar network
- · Verification and calibration quick and easy