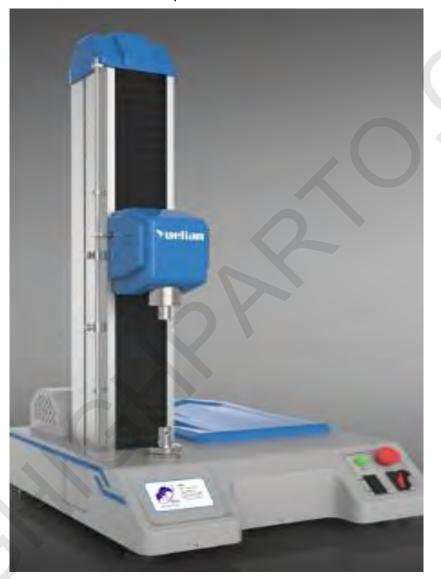

# YL-S70 Computer-control material testing machine

#### Introduction

This tester is designed for conduct tensile, compression, bending, shearing, bonding strength, peeling, tearing and other tests for rubber, plastic, leather, metal, nylon line, fabric, paper, aviation, packaging, construction, petrifaction, electrician, vehicle and other materials. It is a basic equipment of quality control, receiving inspection, physical test, mechanics research, material development.

#### **Machine structure**

AC servo motor drive, precision ball screw drive;

Screw shield using aluminum extrusion, surface blasting, anode satin handle, exquisite; Shell selection of advanced electrostatic spray treatment, durable;

Vertical stroke trim switch;

Quick release connectors, you can easily switch to a different function fixtures; Machine protection: over-travel, over capacity protection, emergency brake switch;