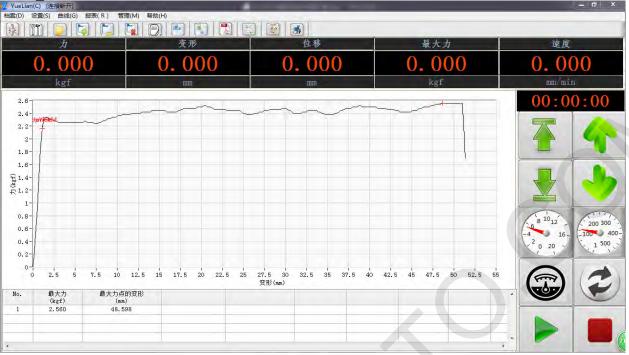

## Software display

### Single test curve

1. Powerful data analysis and statistical curves graphical analysis aids, with zoom, pan, crosshairs, and take other functions.

2. Several historical test data can be transferred to the graphics displayed simultaneously comparative analysis done.

4. Test curve shows: during the test in real time and can be a show of force at the same time - displacement, force - time, displacement - time, stress - strain curve, can easily switch to the screen to see the curve;