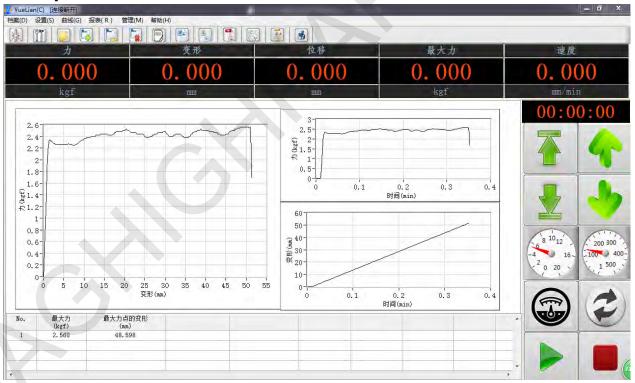

## Software display

## Multiple test curve

1. Powerful data analysis and statistical curves graphical analysis aids, with zoom, pan, crosshairs, and take other functions.

2. Several historical test data can be transferred to the graphics displayed simultaneously comparative analysis done.

4. Test curve shows: during the test in real time and can be a show of force at the same time - displacement, force - time, displacement - time, stress - strain curve, can easily switch to the screen to see the curve;