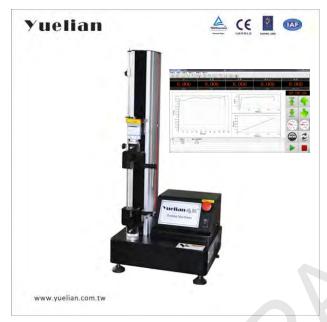

# YL-S90 Computer-control material testing machine

#### Introduction

This tester is designed for conduct tensile, compression, bending, shearing, bonding strength, peeling, tearing and other tests for rubber, plastic, leather, metal, nylon line, fabric, paper, aviation, packaging, construction, petrifaction, electrician, vehicle and other materials. It is a basic equipment of quality control, receiving inspection, physical test, mechanics research, material development.

#### **Machine structure**

AC servo motor drive, precision ball screw drive;

Screw shield using aluminum extrusion, surface blasting, anode satin handle, exquisite; Shell selection of advanced electrostatic spray treatment, durable; Vertical stroke trim switch;

Quick release connectors, you can easily switch to a different function fixtures; Machine protection: over-travel, over capacity protection, emergency brake switch;