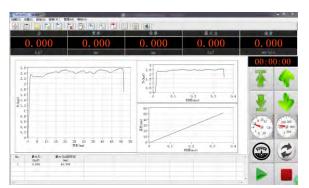

## Software display

Various unit Multiple test curve

شرکت دقیق پرتو تامین کننده تجهیزات آرمایشگاهی و کنترل کیفی ۲۱-۹۶۹۳۷۲۱۴

### **Machine function**

شرکت دقیق پرتو تامین کننده تجهیزات آزمایشگاهی و کنترل کیفی ۲۱۳۹۶۹ و ۲۱۳۰

- 1. Powerful data analysis and statistical curves graphical analysis aids, with zoom, pan, crosshairs, and take other functions.
- 2. Several historical test data can be transferred to the graphics displayed simultaneously comparative analysis done.
- 3. Up to 7 interval setting, 40 manual taking points, 120 automatic pick point function. With the maximum, minimum, average, to the level of the average, median, standard deviation, population standard deviation, CPK values and other statistics.
- 4. Test curve shows: during the test in real time and can be a show of force at the same time displacement, force time, displacement time, stress strain curve, can easily switch to the screen to see the curve:
- 5. Custom test methods: with the speed, position shift, given the strength, will power rates, given stress, stress rate constant, constant strain, strain rate and other fixed control mode, enabling complex multi-step control can be nested loop. set automatic return, automatic judgment fracture, auto-zero function.
- 6. Positive and negative force sensor can be switched;