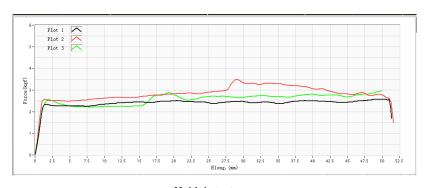

## Software display

Various unit Multiple test curve

شرکت دقیق پرتو تامین کننده تجهیزات آرمایشگاهی و کنترل کیفی ۲۱-۹۶۹۳۷۲۱۴

### **Machine function**

شرکت دقیق پرتو تامین کننده تجهیزات آزمایشگاهی و کنترل کیفی ۲۱۳۹۶۹ و ۲۱۳۰

- 1. Powerful data analysis and statistical curves graphical analysis aids, with zoom, pan, crosshairs, and take other functions.
- 2. Several historical test data can be transferred to the graphics displayed simultaneously comparative analysis done.
- 3. Up to 7 interval setting, 40 manual taking points, 120 automatic pick point function. With the maximum, minimum, average, to the level of the average, median, standard deviation, population standard deviation, CPK values and other statistics.
- 4. Test curve shows: during the test in real time and can be a show of force at the same time displacement, force time, displacement time, stress strain curve, can easily switch to the screen to see the curve:
- 5. Custom test methods: with the speed, position shift, given the strength, will power rates, given stress, stress rate constant, constant strain, strain rate and other fixed control mode, enabling complex multi-step control can be nested loop. set automatic return, automatic judgment fracture, auto-zero function.
- 6. Positive and negative force sensor can be switched;