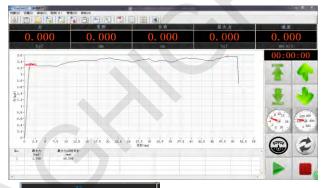

## Software display

Various unit Multiple test curve

شرکت دقیق پرتو تامین کننده تجهیزات آرمایشگاهی و کنترل کیفی ۲۱-۹۶۹۳۷۲۱۴

### **Machine function**

شرکت دقیق پرتو تامین کننده تجهیزات آزمایشگاهی و کنترل کیفی ۲۱۳۹۶۹ و ۲۱۳۰

- 1. Powerful data analysis and statistical curves graphical analysis aids, with zoom, pan, crosshairs, and take other functions.
- 2. Several historical test data can be transferred to the graphics displayed simultaneously comparative analysis done.
- 3. Up to 7 interval setting, 40 manual taking points, 120 automatic pick point function. With the maximum, minimum, average, to the level of the average, median, standard deviation, population standard deviation, CPK values and other statistics.
- 4. Test curve shows: during the test in real time and can be a show of force at the same time displacement, force time, displacement time, stress strain curve, can easily switch to the screen to see the curve:
- 5. Custom test methods: with the speed, position shift, given the strength, will power rates, given stress, stress rate constant, constant strain, strain rate and other fixed control mode, enabling complex multi-step control can be nested loop. set automatic return, automatic judgment fracture, auto-zero function.
- 6. Positive and negative force sensor can be switched;