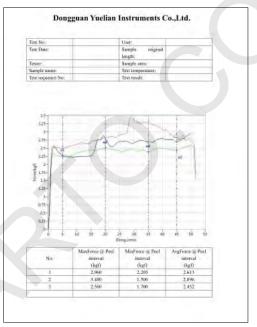

Test result(EXCEL,PDF Etc.)

### **Machine function**

شرکت دقیق پرتو تامین کننده تجهیزات آزمایشگاهی و کنترل کیفی ۲۱۳۹۶۹ و ۲۱۳۰

- 1. Powerful data analysis and statistical curves graphical analysis aids, with zoom, pan, crosshairs, and take other functions.
- 2. Several historical test data can be transferred to the graphics displayed simultaneously comparative analysis done.
- 3. Up to 7 interval setting, 40 manual taking points, 120 automatic pick point function. With the maximum, minimum, average, to the level of the average, median, standard deviation, population standard deviation, CPK values and other statistics.
- 4. Test curve shows: during the test in real time and can be a show of force at the same time displacement, force time, displacement time, stress strain curve, can easily switch to the screen to see the curve:
- 5. Custom test methods: with the speed, position shift, given the strength, will power rates, given stress, stress rate constant, constant strain, strain rate and other fixed control mode, enabling complex multi-step control can be nested loop. set automatic return, automatic judgment fracture, auto-zero function.
- 6. Positive and negative force sensor can be switched;