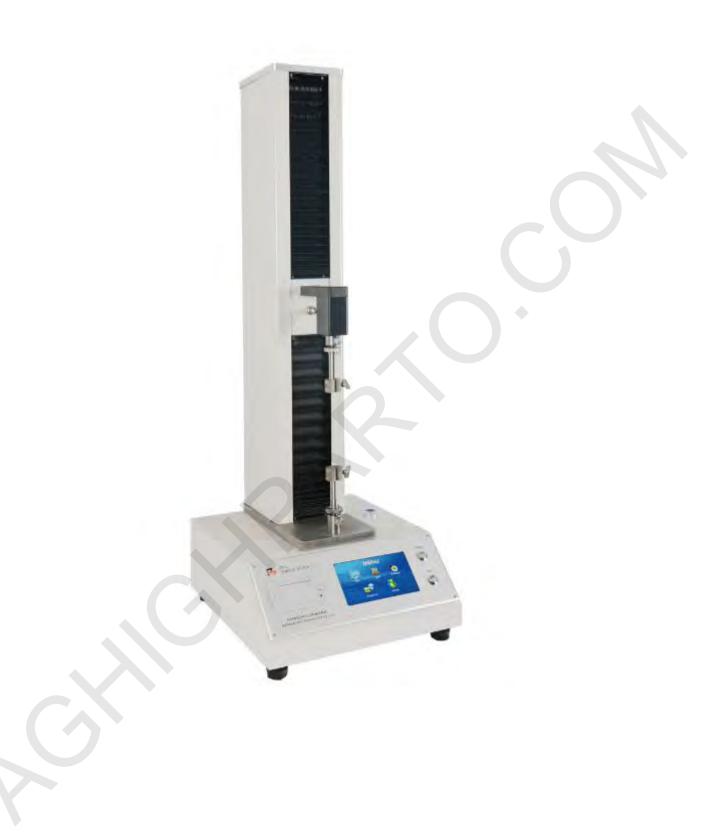

## Introduction

ZB-L Vertical computer control tensile tester adopted the vertical ,many pillars structure.Clamp distance can be adjusted within the specified scope.,the machine has the power-off protection and can diagnose automatically.it's used to test the tensile force, tensile strength, fracture length, tensile energy absorption, tensile index, 180 'peel strength ,tensile energy absorption index of paper ,paperboard,plastic film,and other nonmetal material.

## Main features

- (1)Adopt imported motor, low noise, control precisely.
- (2)Large Touch-screen english menu display.It can show the tensile time and strength and print tensile curve.
- (3)Get the result directly including average, standard deviation, coefficient of variation
- (4)Test directly for the normal size.Besides can also adjusted by the needs.,set the suitable tensile speed, change the sample's length and width.
- (5)High automation with the advanced parts,has the function of testing message processing data and motion control,besides it can reset automatically ,remember data,and protect and diagnose error
- (6) Equipped with RS232 interface and can connect with computer
- (7) According to the customer's need ,equipped with different ergographs to measure, not only used in paper's measurement, but also in other materials' measurement.
- (8)Multifunction ,flexible setting:mainly used to test the paper,can also to be used to test other materials by changing the settings

## Main technical parameters

| Power Supply     | AC220V±10% 50HZ                      |
|------------------|--------------------------------------|
| Measuring range  | 0-300N                               |
| Accuracy         | ±1%                                  |
| Tensile velocity | 1~399mm/min (Can be adjusted )       |
| Return velocity  | $1\sim$ 299 mm/min(Can be adjusted ) |
| Sample length    | Can be adjusted within 0~200 mm      |
| Sample width     | 15mm                                 |
| Dimension        | 450*550*1200 mm                      |
| Weight           | 75kg                                 |