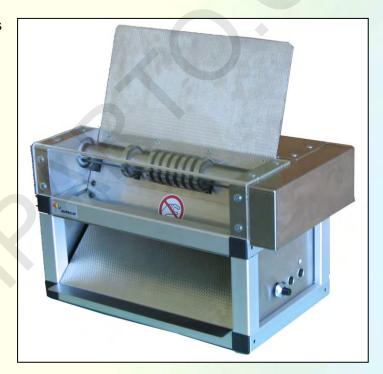

## emco MSS Multi Sample Slitter

## For fast production of test strips for standard-compliant paper testing

- Double sided precise cut of paper strips from one paper sheet within 4 seconds
- The strip wide of 12 mm beginning and the number of strips are factory side adjustable for customers requirements
- Standard settings for emco devices.

e.g. 7 strips within 4 seconds

6 strips 15 mm; 1 strip 50 mm

- Strip length up to 500 mm
- · Special steel knives, self-sharpening
- Basic weight: 40 to 200 g/m²
- Operated by foot pedal
- Weight of the device: 15 kg
- Dimension: (H x W x D) 430 x 460 x 280 mm³

The device is designed as a single sheet cutter. The sample sheet is placed on the metal plate and aligned vertically by means of the knives. When the foot switch is actuated, the sample sheet is grasped, pulled in and the strips are cut. The circular knives and the paper feeder are equipped with a touch protection made of transparent plastic.