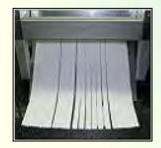

e.g. 7 strips within 4 seconds

6 strips 15 mm; 1 strip 50 mm

- Strip length up to 500 mm
- · Special steel knives, self-sharpening
- Basic weight: 40 to 200 g/m²
- Operated by foot pedal
- Weight of the device: 15 kg
- Dimension: (H x W x D) 430 x 460 x 280 mm³

The device is designed as a single sheet cutter. The sample sheet is placed on the metal plate and aligned vertically by means of the knives. When the foot switch is actuated, the sample sheet is grasped, pulled in and the strips are cut. The circular knives and the paper feeder are equipped with a touch protection made of transparent plastic.