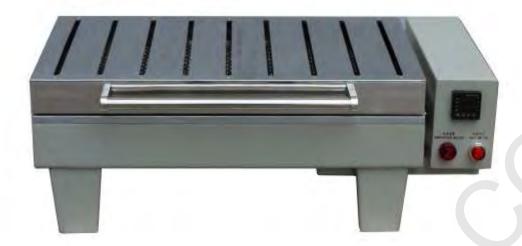

## Flat Type Rapid Sheet Dryer (PL7-C)

## 1. Specification:

PL7-C is one flat type fast drying device for paper sample, its dry evenly, its surface is smooth and working life is long, it can be working for long time, specially for drying tissue paper.

This device adopts infrared radiation heating board, drying surface is polished mirror surface, the upper cover weight is 23kg, and can press the sample vertically, to make the sample even, flat and drying evenly.

## 2. Major technical paprameters:

- 1) Mirror polished drying surface;
- 2) Can dry long time, digital temperature control;
- 3) Full width elements for uniform heat dispersion.
- 4) Heating power: 2.5KW/220V;
- 5) Paper sample thickness: 0-15mm
- 6) Drying size: 600\*350mm