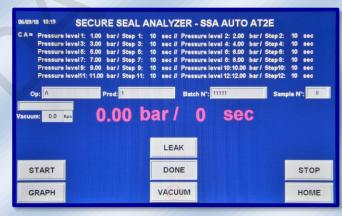

**Test interface** 

Test cycle selecting screen

## شرکت دقیق پرتو تامین کننده تجهیزات آرُمایشگاهی و کنترل کیفی ۲۱–۶۶۹۳۷۲۱۴

- Measuring range: 0 to 16.00 bar
- Test pressure accuracy: ±0.5% F.S.
- Inner pressure measuring range: 0 to 16.00 bar (optional)
- Inner pressure accuracy: ±0.5% F.S.
- Units: bar
- Resolution: 0.01 bar
- Tests on bottles, cans and preforms
- AT2E patent special needle
- Sample range: 350 mm in height & 120 mm in diameter
- Auto and manual test mode compatible
- Touching screen display
- Stainless steel secured device: Resistant to explosions
- Up to 12 stages of pressure, pressurizing rate and holding time setting
- Testing curve review
- 30 products memorization
- 10 operators memorization
- Configuration by administration passwords
- Dynamic display: Real-time pressure / Vacuum level Pressure holding time / hour / date
- Display: product name / operator / batch N° / sample N°
- Maximum pressure protection setting
- 0-16 bar pressure source for testing
- RS232 output (used to connect to software)
- Overall size: 610 (L) x 550 (W) x 1050 (H) mm
- Net weight: 85 kg