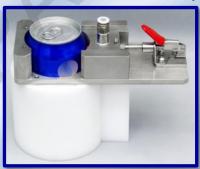

## **SSA-AUTO Secure Seal Analyzer (Automated Model)**

(Leak test apparatus / Bubble point)

AT2E SSA-AUTO Secure Seal Analyzer is for testing the secure seal performance on products. It's an automated machine with automated piercing process and pressurizing process. Integrating AT2E patent needle, it allows automated installation. By vacuum technology and special design, the needle uses a function of self-holding on the tested products. Stainless steel design makes it resistant to any explosion during the test and ensures the safety of operator. Inner pressure measuring function integrated, increase the inspection efficiency and cost effective.

"QUALIPRESS" software (Optional)

**Illustrative Testing curve** 

Automated piercing and testing with AT2E patent needle

Can test assembly

With inner pressure measuring

**SSA-AUTO Multi-positions**