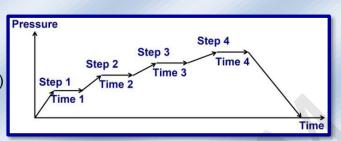

SSA-AUTO is equipped with a touching screen. Visual and easy to operate. Adjustable pressure, pressurizing rate and holding time stage (up to 12 stages) setting meets different test requests and standard of various products.

## شرکت دقیق پرتو تامین کننده تجهیزات آرُمایشگاهی و کنترل کیفی ۲۱–۶۶۹۳۷۲۱۴

- Measuring range: 0 to 16.00 bar
- Test pressure accuracy: ±0.5% F.S.
- Inner pressure measuring range: 0 to 16.00 bar (optional)
- Inner pressure accuracy: ±0.5% F.S.
- Units: bar
- Resolution: 0.01 bar
- Tests on bottles, cans and preforms
- AT2E patent special needle
- Sample range: 350 mm in height & 120 mm in diameter
- Auto and manual test mode compatible
- Touching screen display
- Stainless steel secured device: Resistant to explosions
- Up to 12 stages of pressure, pressurizing rate and holding time setting
- Testing curve review
- 30 products memorization
- 10 operators memorization
- Configuration by administration passwords
- Dynamic display: Real-time pressure / Vacuum level Pressure holding time / hour / date
- Display: product name / operator / batch N° / sample N°
- Maximum pressure protection setting
- 0-16 bar pressure source for testing
- RS232 output (used to connect to software)
- Overall size: 610 (L) x 550 (W) x 1050 (H) mm
- Net weight: 85 kg