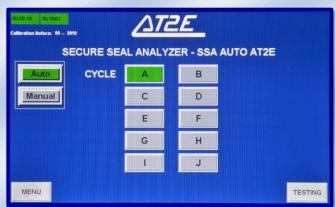

int)





AT2E SSA-AUTO Secure Seal Analyzer is for testing the secure seal performance on products. It's an automated machine with automated piercing process and pressurizing process. Integrating AT2E patent needle, it allows automated installation. By vacuum technology and special design, the needle uses a function of self-holding on the tested products. Stainless steel design makes it resistant to any explosion during the test and ensures the safety of operator. Inner pressure measuring function integrated, increase the inspection efficiency and cost effective.

SSA-AUTO is equipped with a touching screen. Visual and easy to operate. Adjustable pressure, pressurizing rate and holding time stage (up to 12 stages) setting meets different test requests and standard of various products.





**Test interface** 

Test cycle selecting screen

## شرکت دقیق پرتو تامین کننده تجهیزات آرُمایشگاهی و کنترل کیفی ۲۱–۶۶۹۳۷۲۱۴

- Measuring range: 0 to 16.00 bar
- Test pressure accuracy: ±0.5% F.S.
- Inner pressure measuring range: 0 to 16.00 bar (optional)
- Inner pressure accuracy: ±0.5% F.S.
- Units: bar
- Resolution: 0.01 bar
- Tests on bottles, cans and preforms
- AT2E patent special needle
- Sample range: 350 mm in height & 120 mm in diameter
- Auto and manual test mode compatible
- Touching screen display
- Stainless steel secured device: Resistant to explosions
- Up to 12 stages of pressure, pressurizing rate and holding time setting
- Testing curve review
- 30 products memorization
- 10 operators memorization
- Configuration by administration passwords
- Dynamic display: Real-tim