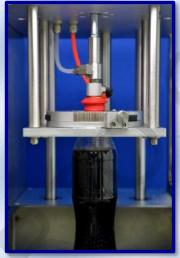

## **SSA-AUTO Secure Seal Analyzer (Automated Model)**

(Leak test apparatus / Bubble point)

AT2E SSA-AUTO Secure Seal Analyzer is for testing the secure seal performance on products. It's an automated machine with automated piercing process and pressurizing process. Integrating AT2E patent needle, it allows automated installation. By vacuum technology and special design, the needle uses a function of self-holding on the tested products. Stainless steel design makes it resistant to any explosion during the test and ensures the safety of operator. Inner pressure measuring function integrated, increase the inspection efficiency and cost effective.

"QUALIPRESS" software (Optional)

**Illustrative Testing curve** 

Automated piercing and testing with AT2E patent needle

Can test assembly

With inner pressure measuring

**SSA-AUTO Multi-positions**