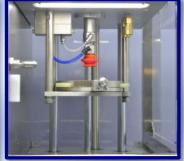

"QUALIPRESS" software (Optional)

**Illustrative Testing curve** 

Automated piercing and testing with AT2E patent needle

Can test assembly

With inner pressure measuring

**SSA-AUTO Multi-positions**