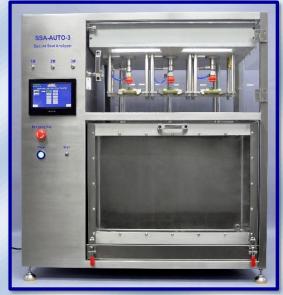

## **SSA-AUTO Secure Seal Analyzer (Automated Model)**

(Leak test apparatus / Bubble point)

AT2E SSA-AUTO Secure Seal Analyzer is for testing the secure seal performance on products. It's an automated machine with automated piercing process and pressurizing process. Integrating AT2E patent needle, it allows automated installation. By vacuum technology and special design, the needle uses a function of self-holding on the tested products. Stainless steel design makes it resistant to any explosion during the test and ensures the safety of operator. Inner pressure measuring function integrated, increase the inspection efficiency and cost effective.

SSA-AUTO is equipped with a touching screen. Visual and easy to operate. Adjustable pressure, pressurizing rate and holding time stage (up to 12 stages) setting meets different test requests and standard of various products.

## شرکت دقیق پرتو تامین کننده تجهیزات آرُمایشگاهی و کنترل کیفی ۲۱–۶۶۹۳۷۲۱۴

- Measuring range: 0 to 16.00 bar
- Test pressure accuracy: ±0.5% F.S.
- Inner pressure measuring range: 0 to 16.00 bar (optional)
- Inner pressure accuracy: ±0.5% F.S.
- Units: bar
- Resolution: 0.01 bar
- Tests on bottles, cans and preforms
- AT2E patent special needle
- Sample range: 350 mm in height & 120 mm in diameter
- Auto and manual test mode compatible
- Touching screen display
- Stainless steel secured device: Resistant to explosions
- Up to 12 stages of pressure, pressurizing rate and holding time setting
- Testing curve review
- 30 products memorization
- 10 operators memorization
- Configuration by administration passwords
- Dynamic display: Real-time pressure / Vacuum level Pressure holding time / hour / date
- Display: product name / operator / batch N° / sample N°
- Maximum pressure protection setting
- 0-16 bar pressure source for testing
- RS232 output (used to connect to software)
- Overall size: 610 (L) x 550 (W) x 1050 (H) mm
- Net weight: 85 kg

"QUALIPRESS" software (Optional)

**Illustrative Testing curve** 

Automated piercing and testing with AT2E patent needle

Can test assembly

With inner pressure measuring

**SSA-AUTO Multi-positions**