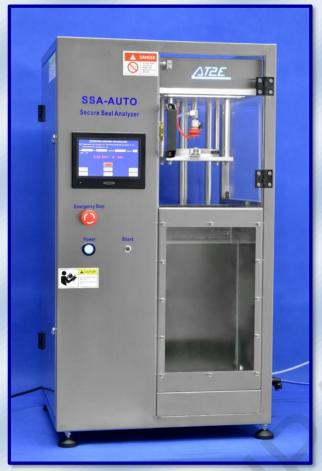

## **SSA-AUTO Secure Seal Analyzer (Automated Model)**

(Leak test apparatus / Bubble point)

AT2E SSA-AUTO Secure Seal Analyzer is for testing the secure seal performance on products. It's an automated machine with automated piercing process and pressurizing process. Integrating AT2E patent needle, it allows automated installation. By vacuum technology and special design, the needle uses a function of self-holding on the tested products. Stainless steel design makes it resistant to any explosion during the test and ensures the safety of operator. Inner pressure measuring function integrated, increase the inspection efficiency and cost effective.

SSA-AUTO is equipped with a touching screen. Visual and easy to operate. Adjustable pressure, pressurizing rate and holding time stage (up to 12 stages) setting meets different test requests and standard of various products.