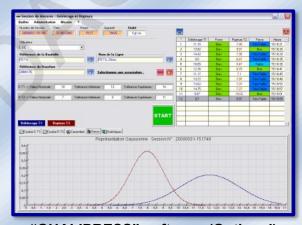

SSA-AUTO is equipped with a touching screen. Visual and easy to operate. Adjustable pressure, pressurizing rate and holding time stage (up to 12 stages) setting meets different test requests and standard of various products.

**Test interface** 

Test cycle selecting screen

"QUALIPRESS" software (Optional)

**Illustrative Testing curve** 

Automated piercing and testing with AT2E patent needle

Can test assembly

With inner pressure measuring

**SSA-AUTO Multi-positions**