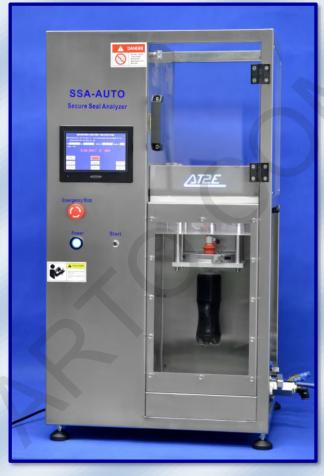

## **SSA-AUTO Secure Seal Analyzer (Automated Model)**

(Leak test apparatus / Bubble point)

AT2E SSA-AUTO Secure Seal Analyzer is for testing the secure seal performance on products. It's an automated machine with automated piercing process and pressurizing process. Integrating AT2E patent needle, it allows automated installation. By vacuum technology and special design, the needle uses a function of self-holding on the tested products. Stainless steel design makes it resistant to any explosion during the test and ensures the safety of operator. Inner pressure measuring function integrated, increase the inspection efficiency and cost effective.

SSA-AUTO is equipped with a touching screen. Visual and easy to operate. Adjustable pressure, pressurizing rate and holding time stage (up to 12 stages) setting meets different test requests and standard of various products.