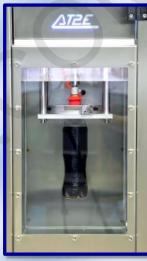

## **SSA-AUTO Secure Seal Analyzer (Automated Model)**

(Leak test apparatus / Bubble point)

AT2E SSA-AUTO Secure Seal Analyzer is for testing the secure seal performance on products. It's an automated machine with automated piercing process and pressurizing process. Integrating AT2E patent needle, it allows automated installation. By vacuum technology and special design, the needle uses a function of self-holding on the tested products. Stainless steel design makes it resistant to any explosion during the test and ensures the safety of operator. Inner pressure measuring function integrated, increase the inspection efficiency and cost effective.

## شرکت دقیق پرتو تامین کننده تجهیزات آرُمایشگاهی و کنترل کیفی ۲۱–۶۶۹۳۷۲۱۴

- Measuring range: 0 to 16.00 bar
- Test pressure accuracy: ±0.5% F.S.
- Inner pressure measuring range: 0 to 16.00 bar (optional)
- Inner pressure accuracy: ±0.5% F.S.
- Units: bar
- Resolution: 0.01 bar
- Tests on bottles, cans and preforms
- AT2E patent special needle
- Sample range: 350 mm in height & 120 mm in diameter
- Auto and manual test mode compatible
- Touching screen display
- Stainless steel secured device: Resistant to explosions
- Up to 12 stages of pressure, pressurizing rate and holding time setting
- Testing curve review
- 30 products memorization
- 10 operators memorization
- Configuration by administration passwords
- Dynamic display: Real-time pressure / Vacuum level Pressure holding time / hour / date
- Display: product name / operator / batch N° / sample N°
- Maximum pressure protection setting
- 0-16 bar pressure source for testing
- RS232 output (used to connect to software)
- Overall size: 610 (L) x 550 (W) x 1050 (H) mm
- Net weight: 85 kg