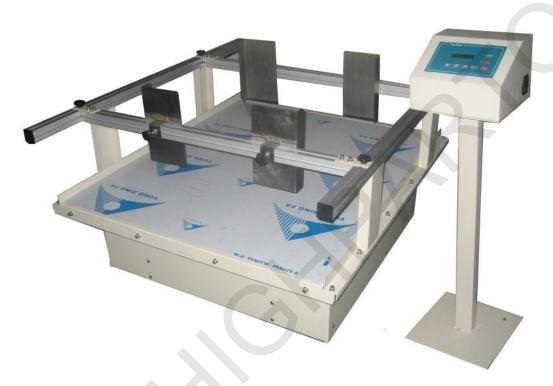

## PW -6615B Simulation Transport Vibration Test Machine

Purpose: This machine was applicable to toys, electronics, furniture, gifts, ceramics, packaging and other products to simulate the transport tests. Comply with the U.S. and European transport standards and have characteristic with low noise, reasonable structure, durable, etc.

## Specification:

| Oscillation Frequency     | 100~300rpm/min, Adjustable     |
|---------------------------|--------------------------------|
| Amplitude                 | 25mm                           |
| Vibration Mode            | Rotary Vibration (Vertical)    |
| Max Load                  | 60kg                           |
| Digital Display Precision | 0~999H99M                      |
| Equipment Power           | AC Invertors Motor             |
| Equipment Structure       | Anti-Vibration Pads, Aluminum  |
|                           | Adjustment Holder , Aesthetic. |
| Effective Work Table Size | 1000×1000mm                    |
| Max Outside Measurement   | 132×110×81(W×D×H)cm            |
| Weight                    | About300kg                     |