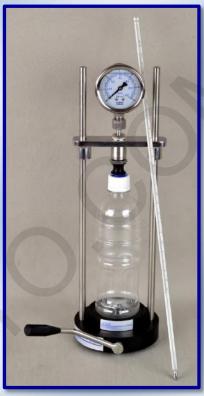

Allows a fast and accurate determination of the CO<sub>2</sub> content in beer and carbonated drinks after drilling.

## **Technical specifications:**

Pressure units: Bar / MPa (dual graduation)

Temperature units: °C

Measuring range: 0 - 6 BarResolution: 0.1 Bar / 0.01 Bar

• Temperature: 0 - 50 °C

Resolution: 0.1°C

Sample height range: 50 mm - 330 mm
Bottle diameter: maximum 90 mm