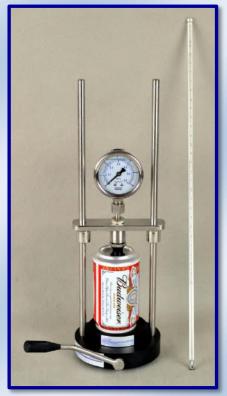

## CO<sub>2</sub>EASY / CO<sub>2</sub>EASY DIGITAL-T CO<sub>2</sub> Measuring Device

CO<sub>2</sub>EASY with analog pressure indicator & thermometer

For a constant quality and taste of all kinds of carbonated drinks, the critical parameter is the CO<sub>2</sub> (carbon dioxide) content in the liquid.

Allows a fast and accurate determination of the CO<sub>2</sub> content in beer and carbonated drinks after drilling.

## **Technical specifications:**

Pressure units: Bar / MPa (dual graduation)

Temperature units: °C

Measuring range: 0 - 6 BarResolution: 0.1 Bar / 0.01 Bar

• Temperature: 0 - 50 °C

Resolution: 0.1°C

Sample height range: 50 mm - 330 mm
Bottle diameter: maximum 90 mm