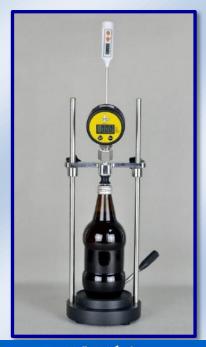

Dimension: 14x20x43 cm

Net weight: 2 kg

CO<sub>2</sub>EASY Digital-T with digital pressure indicator & digital thermometer