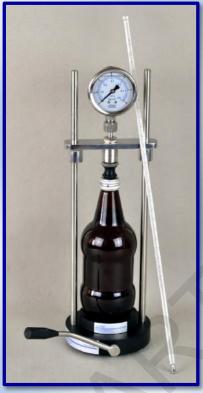

Allows a fast and accurate determination of the CO<sub>2</sub> content in beer and carbonated drinks after drilling.

## **Technical specifications:**

Pressure units: Bar / MPa (dual graduation)

Temperature units: °C

Measuring range: 0 - 6 BarResolution: 0.1 Bar / 0.01 Bar

• Temperature: 0 - 50 °C

Resolution: 0.1°C

Sample height range: 50 mm - 330 mm
Bottle diameter: maximum 90 mm