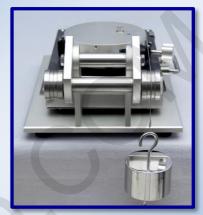

## **TMV8 - Electronic Torque Tester**

Our torque testers are designed with a special mechanical system for measuring torque which cancels most non-coaxial and top load influences on the measurement. These features cancel most operator induced influences on the measurement for maximum repeatability.

## **Technical specifications:**

- Measures opening and closing directions
- Measuring range: 00.00 to 99.00 Kgf.cm
- Accuracy: ± 0.5 % of full scale
- 2 measuring modes (continue and peak)
- Units: Kgf.cm / In.lbs / N.m / N.cm
- Storage and print up to 999 measurements
- Data record: maximum, minimum and average value
- Display the given torque threshold
- RS232 for mini-printer
- Delivered with calibration certificate COFRAC
- AC 110 240 V 50/60 Hz
- Transportation case

## **Mechanical specifications:**

- Stainless steel frame
- Measuring table: Agro table (sample range 25 155 mm, other range by order)
- Dimensions: 320(L) x 215(W) x170 (H) mm
- Weight: 8 kg