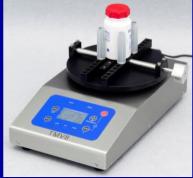

8 - Electronic Torque Tester**

Our torque testers are designed with a special mechanical system for measuring torque which cancels most non-coaxial and top load influences on the measurement. These features cancel most operator induced influences on the measurement for maximum repeatability.



## **Technical specifications:**

- Measures opening and closing directions
- Measuring range: 00.00 to 99.00 Kgf.cm
- Accuracy: ± 0.5 % of full scale
- 2 measuring modes (continue and peak)
- Units: Kgf.cm / In.lbs / N.m / N.cm
- Storage and print up to 999 measurements
- Data record: maximum, minimum and average value
- Display the given torque threshold
- RS232 for mini-printer
- Delivered with calibration certificate COFRAC
- AC 110 240 V 50/60 Hz
- Transportation case



**Control panel** 





**Product measuring** 

## **Mechanical specifications:**

- Stainless steel frame
- Measuring table: Agro table (sample range 25 155 mm, other range by order)
- Dimensions: 320(L) x 215(W) x170 (H) mm
- Weight: 8 kg



## **Optional parts:**

- Easy / Safe opening bloc
- Mini printer
- Calibration pack
- Battery



**Mini printer (Optional)** 



**Easy opening bloc (Optional)** 



(Optional)