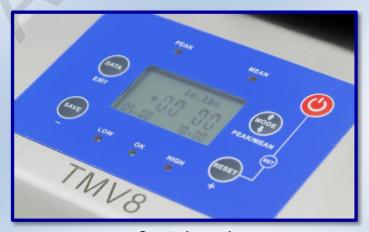

## **TMV8 - Electronic Torque Tester**

Our torque testers are designed with a special mechanical system for measuring torque which cancels most non-coaxial and top load influences on the measurement. These features cancel most operator induced influences on the measurement for maximum repeatability.



## **Technical specifications:**

- Measures opening and closing directions
- Measuring range: 00.00 to 99.00 Kgf.cm
- Accuracy: ± 0.5 % of full scale
- 2 measuring modes (continue and peak)
- Units: Kgf.cm / In.lbs / N.m / N.cm
- Storage and print up to 999 measurements
- Data record: maximum, minimum and average value
- Display the given torque threshold
- RS232 for mini-printer
- Delivered with calibration certificate COFRAC
- AC 110 240 V 50/60 Hz
- Transportation case



**Control panel** 





**Product measuring** 

## **Mechanical specifications:**

- Stainless steel frame
- Measuring table: Agro table (sample range 25 155 mm, other range by order)
- Dimensions: 320(L) x 215(W) x170 (H) mm
- Weight: 8 kg



## **Optional parts:**

- Easy / Safe opening bloc
- Mini printer
- Calibration pack
- Battery



**Mini printer (Optional)** 



**Easy opening bloc (Optional)** 



(Optional)