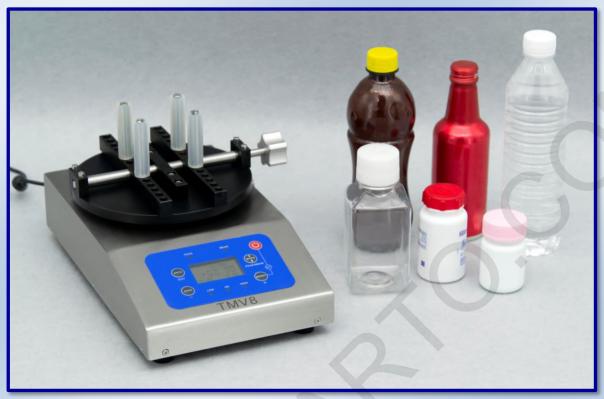

## **TMV8 - Electronic Torque Tester**

Our torque testers are designed with a special mechanical system for measuring torque which cancels most non-coaxial and top load influences on the measurement. These features cancel most operator induced influences on the measurement for maximum repeatability.

## **Technical specifications:**

- Measures opening and closing directions
- Measuring range: 00.00 to 99.00 Kgf.cm
- Accuracy: ± 0.5 % of full scale
- 2 measuring modes (continue and peak)
- Units: Kgf.cm / In.lbs / N.m / N.cm
- Storage and print up to 999 measurements
- Data record: maximum, minimum and average value
- Display the given torque threshold
- RS232 for mini-printer
- Delivered with calibration certificate COFRAC
- AC 110 240 V 50/60 Hz
- Transportation case

## **Mechanical specifications:**

- Stainless steel frame
- Measuring table: Agro table (sample range 25 155 mm, other range by order)
- Dimensions: 320(L) x 215(W) x170 (H) mm
- Weight: 8 kg