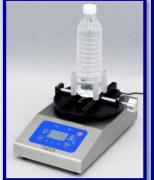

MV8 - Electronic Torque Tester**

Our torque testers are designed with a special mechanical system for measuring torque which cancels most non-coaxial and top load influences on the measurement. These features cancel most operator induced influences on the measurement for maximum repeatability.



## **Technical specifications:**

- Measures opening and closing directions
- Measuring range: 00.00 to 99.00 Kgf.cm
- Accuracy: ± 0.5 % of full scale
- 2 measuring modes (continue and peak)
- Units: Kgf.cm / In.lbs / N.m / N.cm
- Storage and print up to 999 measurements
- Data record: maximum, minimum and average value
- Display the given torque threshold
- RS232 for mini-printer
- Delivered with calibration certificate COFRAC
- AC 110 240 V 50/60 Hz
- Transportation case



**Control panel** 





**Product measuring** 

## **Mechanical specifications:**

- Stainless steel frame
- Measuring table: Agro table (sample range 25 155 mm, other range by order)
- Dimensions: 320(L) x 215(W) x170 (H) mm
- Weight: 8 kg



## **Optional parts:**

- Easy / Safe opening bloc
- Mini printer
- Calibration pack
- Battery



**Mini printer (Optional)** 



**Easy opening bloc (Optional)** 



(Optional)